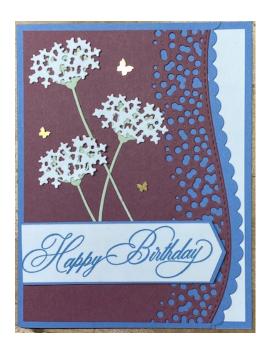

## Floral Around the Bend Card 1



Side Fold A2 Card Base from Boho Blue 5 ½" x 8 ½" scored on the long side at 4 ¼"

Cut Front of card base with scalloped edge

Cardstock Overlay (Moody Mauve) 4" x 5 1/4" then cut on the edge with bubble edge

Inside Piece: 4" x 5 1/4"
Basic White

Cut flower tops from Basic White

Cut Flower stems from Soft Sea foam. You will need to cut an extra piece for the middle flower to make the stem long enough.

Sentiment Pieces: Boho Blue 1 1/8" x 3 3/4" Moody Mauve 1" x 3 5/8"

The Boho Blue piece doesn't really fit in the punch. I glued the Basic White on top and trimmed the angle for the blue.

I used Stampin' Dimensionals behind the sentiment.

## Floral Around the Bend Card 2



## **Product List**

- Around The Bend Dies [160649] \$33.00
- Dainty Delight Dies [160674] \$36.00
- Basic White 8 1/2" X 11" Cardstock [159276] \$10.25
- Soft Sea Foam 8-1/2" X 11" Cardstock [146988]
   \$9.25
- Banners Pick A Punch [153608] \$24.00
- Go To Greetings Cling Stamp Set (English) [158763] \$24.00
- Brushed Brass Butterflies [158136] \$10.00
- Boho Blue Cardstock coming soon
- Boho Blue Stamp pad coming soon
- Moody Mauve Cardstock coming soon