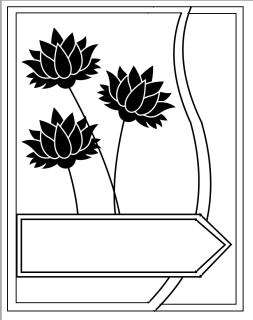

## Floral Around the Bend Card 1

Side Fold A2 Card Base from Boho Blue 5 ½" x 8 ½" scored on the long side at 4 ¼"

Cut Front of card base with scalloped edge

Cardstock Overlay (Moody Mauve) 4" x 5 1/4" then cut on the edge with bubble edge

Inside Piece: 4" x 5 1/4"
Basic White

Cut flower tops from Basic White

Cut Flower stems from Soft Sea foam. You will need to cut an extra piece for the middle flower to make the stem long enough.

Sentiment Pieces: Boho Blue 1 1/8" x 3 3/4" Moody Mauve 1" x 3 5/8"

The Boho Blue piece doesn't really fit in the punch. I glued the Basic White on top and trimmed the angle for the blue.

I used Stampin' Dimensionals behind the sentiment.