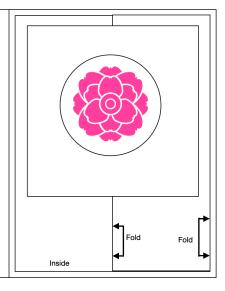

## Hidden Z-Fold Card 1

A2 Card Base: (Pretty Peacock) 5 ½" x 8 ½" scored on the long side at 4 ¼"

Inside Z Fold (Basic White) 5" X 8" Scored on long side at 4" & 6"

This piece fits on the inside of the Card Base as pictured below. Note where the folds are before adhering to your card base.

The inside square is  $3 \frac{1}{2}$ " and is embossed with the cross hatch folder from the Basic 3D embossing folder set. The circle die is from stylish shapes.

The bubbly circle and flowers are cut using the Irresistible Blooms die set.