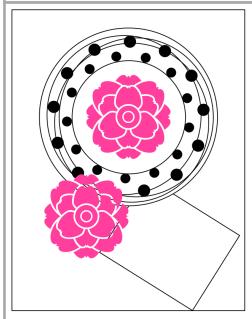

The inside square is  $3 \frac{1}{2}$ " and is embossed with the cross hatch folder from the Basic 3D embossing folder set. The circle die is from stylish shapes.

The bubbly circle and flowers are cut using the Irresistible Blooms die set.

The Essential Tag punch was used for the sentiment.

<u>stampwithtle.com</u>