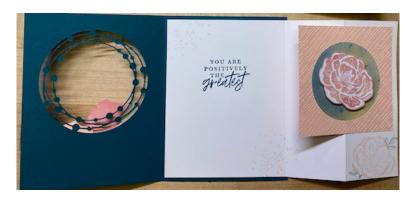

e circle die is from stylish shapes.

The bubbly circle and flowers are cut using the Irresistible Blooms die set.

The Essential Tag punch was used for the sentiment.



<u>stampwithtle.com</u>

## Hidden Z-Fold Card 2



## **Product List**

- Irresistible Blooms
  Cling Stamp Set
  (English) [161140]
  \$25.00
- Irresistible Blooms Dies [161149] \$35.00
- Hello, Irresistible 6" X
   6" (15.2 X 15.2 Cm)
   Designer Series Paper
   [161139] \$12.50
- Basics 3 D Embossing Folders [161598] \$30.00
- Essential Tag Punch [153607] \$19.00
- Rhinestone Basic Jewels [144220] \$6.00
- Pretty Peacock 8-1/2" X 11" Cardstock [150880] \$8.75
- Basic White 8 1/2" X 11" Cardstock [159276] \$10.25
- Petal Pink 8-1/2" X 11" Cardstock [146985] \$9.25
- Pretty Peacock Classic Stampin' Pad [150083] \$7.50



stampwithtle.com. Images @ 2023 Stampin' Upl