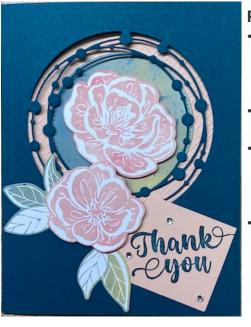

## Hidden Z-Fold Card 1



A2 Card Base: (Pretty Peacock) 5 ½" x 8 ½" scored on the long side at 4 ¼"

Inside Z Fold (Basic White) 5" X 8" Scored on long side at 4" & 6"

This piece fits on the inside of the Card Base as pictured below. Note where the folds are before adhering to your card base.

The inside square is  $3 \frac{1}{2}$ " and is embossed with the cross hatch folder from the Basic 3D embossing folder set. The circle die is from stylish shapes.

The bubbly circle and flowers are cut using the Irresistible Blooms die set.

The Essential Tag punch was used for the sentiment.



<u>stampwithtle.com</u>

## Hidden Z-Fold Card 2



## **Product List**

- Irresistible Blooms
  Cling Stamp Set
  (English) [161140]
  \$25.00
- Irresistible Blooms Dies [161149] \$35.00
- Hello, Irresistible 6" X
   6" (15.2 X 15.2 Cm)
   Designer Series Paper
   [161139] \$12.50
- Basics 3 D Embossing Folders [161598] \$30.00
- Essential Tag Punch [153607] \$19.00
- Rhinestone Basic Jewels [144220] \$6.00
- Pretty Peacock 8-1/2" X 11" Cardstock [150880] \$8.75
- Basic White 8 1/2" X 11" Cardstock [159276] \$10.25
- Petal Pink 8-1/2" X 11" Cardstock [146985] \$9.25
- Pretty Peacock Classic Stampin' Pad [150083] \$7.50



stampwithtle.com. Images @ 2023 Stampin' Upl