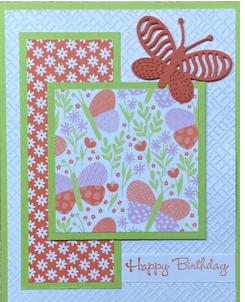

## Butterfly Card with DSP Accents

A2 Card Base 5 ½" x 8 ½" scored on the long side at 4 ¼"

CS 1 ¾" x 4 ½" DSP 1 ½" x 4 ¼"

CS 2 ¾" x 2 ¾" DSP 2 ½" x 2 ½"

I used Stampin' Dimensionals to attach the square and the butterfly.