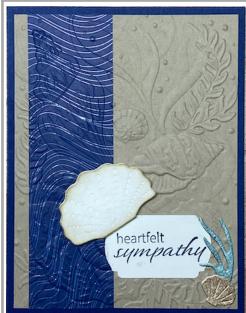

## Empossed Seashell Card

A2 Card Base (Basic White)

5 ½" x 8 ½"

scored on the long side at 4 1/4"

crumb cake 4" X 5 1/4" DSP 1 1/2" X 5 1/4"

Label me Fancy Punch (retiring) or card stock cut 1 1/8" x 2 1/8"

I attached the DSP before embossing the cardstock. I inked the edges of the clam shell with crumb cake and added wink of stella. I also put a dimensional inside the clam shell.