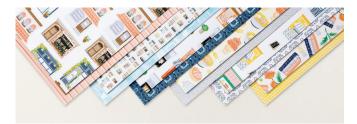

BRIGHT & BEAUTIFUL 6" X 6" (15.2 X 15.2 CM)
DESIGNER SERIES PAPER
161449 | \$12.50 \$10.62

COUNTRYSIDE INN 12" X 12" (30.5 X 30.5 CM) DESIGNER SERIES PAPER 161467 | \$12.50 \$10.62

DELIGHTFULLY ECLECTIC 12" X 12" (30.5 X 30.5 CM)
DESIGNER SERIES PAPER
161640 | \$30.00 \$25.50