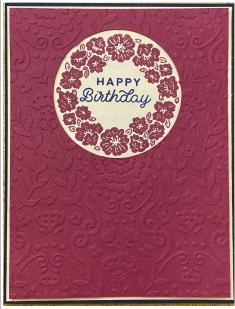

# Circle Sayings Cards 3

### **Product List**

•Circle Sayings Photopolymer Stamp Set (English) [161348] \$24.00

•Night Of Navy 8-1/2" X 11" Cardstock [100867] \$10.00

•Basic White 8 1/2" X 11" Cardstock [159276] \$10.50

•Berry Burst 8-1/2" X 11" Cardstock

[144243] \$10.00

•Berry Burst Classic Stampin' Pad [147143] \$9.00

•Night Of Navy Classic Stampin' Pad [147110] \$9.00

•Countryside Blossoms Embossing Folder [161473] \$8.50

Card Base: 5 1/2" x 8 1/2"

scored on the long side at 4 1/4"

Mat: 4 1/8" x 5 3/8"

Embossed CS: 4"x 51/4"

2 %" Circle Punch

stampwithtle.com Images @ 2023 Stampin' Upl

Circle Sayings Cards 4