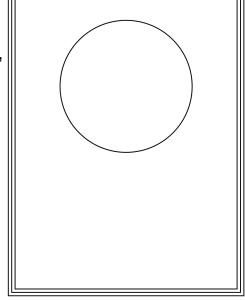

# Circle Sayings Cards 3

### **Product List**

•Circle Sayings Photopolymer Stamp Set (English) [161348] \$24.00

•Night Of Navy 8-1/2" X 11" Cardstock [100867] \$10.00

•Basic White 8 1/2" X 11" Cardstock [159276] \$10.50

•Berry Burst 8-1/2" X 11" Cardstock

[144243] \$10.00

•Berry Burst Classic Stampin' Pad [147143] \$9.00

•Night Of Navy Classic Stampin' Pad [147110] \$9.00

•Countryside Blossoms Embossing Folder [161473] \$8.50

Card Base: 5 1/2" x 8 1/2"

scored on the long side at 4 1/4"

Mat: 4 1/8" x 5 3/8"

Embossed CS: 4"x 51/4"

2 %" Circle Punch

stampwithtle.com Images @ 2023 Stampin' Upl

Circle Sayings Cards 4