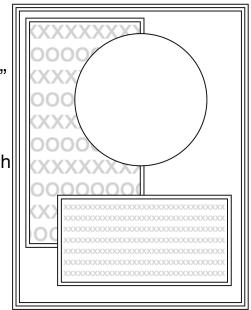

# Circle Sayings Cards 2

#### **Product List**

- •Circle Sayings Photopolymer Stamp Set (English) [161348] \$24.00
- •Very Best Trio Punch [159878] \$24.00
- Pecan Pie Classic Stampin' Pad [161665] \$9.00
- •Night Of Navy Classic Stampin' Pad [147110] \$9.00
- •2 3/8" (6 Cm) Circle Punch [161354] \$22.00
- •Crumb Cake 8-1/2" X 11" Cardstock [120953] \$10.00
- •Night Of Navy 8-1/2" X 11" Cardstock [100867] \$10.00
- •Timber 3 D Embossing Folder [156406] \$11.00

Card Base: 5 1/2" x 8 1/2"

scored on the long side at 4 1/4"

Embossed CS: 4" x 51/4"

2 %" Circle Punch

2 %" Square punched with Very Best Trio Punch

stampwithtle.com. Images @ 2023 Stampin' Upl

stampwithtlc.com Images @ 2023 Stampin' Upl