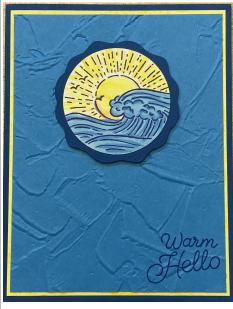

### Circle Sayings Cards 1

### **Product List**

- Circle Sayings Photopolymer Stamp Set (English) [161348] \$24.00
- Lemon Lolly 8 1/2" X 11" Cardstock [161720] \$10.00
- •Basic White 8 1/2" X 11"
- Cardstock [159276] \$10.50
- Azure Afternoon 8 1/2" X 11" Cardstock [161719] \$10.00
- •Blueberry Bushel 8-1/2" X 11"
- Cardstock [146968] \$10.00
- •Blueberry Bushel Classic Stampin' Pad [147138] \$9.00
- •2" (5.1 Cm) Circle Punch [133782] \$22.00
- •Decorative Circle Punch [159174]
- Stampin' Blends: Multiple colors

Card Base: 5 1/2" x 8 1/2"

scored on the long side at 4 1/4"

Mat: 4" x 5 1/4"

**Embossed CS:** 3 %" X 5 %"

**Decorative Circle Punch** 

2" Circle Punch