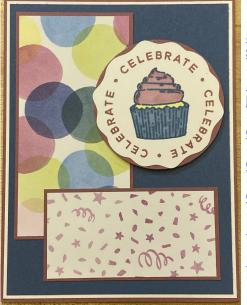

# Circle Sayings Cards 2

#### **Product List**

- •Circle Sayings Photopolymer Stamp Set (English) [161348] \$24.00
- •Very Best Trio Punch [159878] \$24.00
- Pecan Pie Classic Stampin' Pad [161665] \$9.00
- •Night Of Navy Classic Stampin' Pad [147110] \$9.00
- •2 3/8" (6 Cm) Circle Punch [161354] \$22.00
- •Crumb Cake 8-1/2" X 11" Cardstock [120953] \$10.00
- •Night Of Navy 8-1/2" X 11" Cardstock [100867] \$10.00
- •Timber 3 D Embossing Folder [156406] \$11.00

Card Base: 5 1/2" x 8 1/2"

scored on the long side at 4 1/4"

Embossed CS: 4" x 51/4"

2 %" Circle Punch

2 %" Square punched with Very Best Trio Punch

stampwithtle.com. Images @ 2023 Stampin' Upl

stampwithtlc.com Images @ 2023 Stampin' Upl