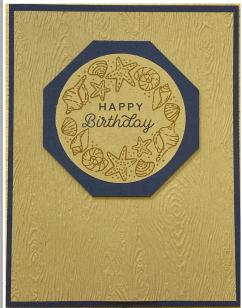

# Circle Sayings Cards 3

### **Product List**

•Circle Sayings Photopolymer Stamp Set (English) [161348] \$24.00

•Night Of Navy 8-1/2" X 11" Cardstock [100867] \$10.00

•Basic White 8 1/2" X 11" Cardstock [159276] \$10.50

•Berry Burst 8-1/2" X 11" Cardstock

[144243] \$10.00

•Berry Burst Classic Stampin' Pad [147143] \$9.00

•Night Of Navy Classic Stampin' Pad [147110] \$9.00

•Countryside Blossoms Embossing Folder [161473] \$8.50

Card Base: 5 1/2" x 8 1/2"

scored on the long side at 4 1/4"

Mat: 4 1/8" x 5 3/8"

Embossed CS: 4"x 51/4"

2 %" Circle Punch

stampwithtle.com Images @ 2023 Stampin' Upl

Circle Sayings Cards 4