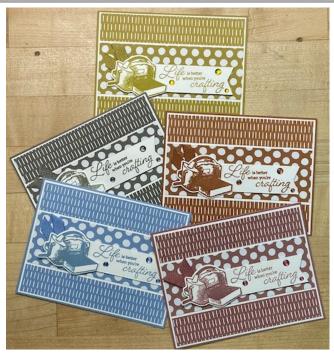

## Crafting with In-Colors 2

## **Product List**

- Basic White 8 1/2" X 11" Cardstock [159276] \$10.50
- 2023–2025 In Color™ Dots [161620] \$8.00
- 2023–2025 In Color Classic Stampin' Pads [163133] \$40.50
- 2023–2025 In Color 8 1/2" X 11" Cardstock [161703] \$10.00
- 2023–2025 In Color 6" X 6" (15.2 X 15.2 Cm) Designer
  Series Paper [161646] \$12.50
- Crafting With You Dies [161225] \$39.00
- Crafting With You Photopolymer Stamp Set (English)
  [161219] \$21.00
- Pebbled Path 3/8" (1 Cm) Textured Ribbon [161632] \$8.00
- Wild Wheat 3/8" (1 Cm) Textured Ribbon [161628] \$8.00
- Copper Clay 3/8" (1 Cm) Textured Ribbon [161629] \$8.00
- Boho Blue 3/8" (1 Cm) Textured Ribbon [161631] \$8.00
- Moody Mauve 3/8" (1 Cm) Textured Ribbon [161630] \$8.00