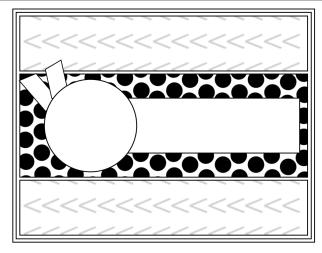

## Crafting with In-Colors 1

In-Color Card Base 5 ½" x 8 ½" scored on the long side at 4 ¼"

Basic White 4 1/8" x 5 3/8"

In-Color DSP cut 2 at 1" x 5 1/4" 1 at 1 1/8" x 5 1/4"

Cut a sentiment piece 1"  $\times$  3  $\frac{1}{2}$ " and snip ends or use the pick a banner punch.

Use the die cut of your choice where the circle is in the sketch. I used the die cut machine from Crafting with You.

I folded a two inch piece of ribbon and used glue dots to adhere it behind the die cut.

This is a simple card that can be easily duplicated.

I did use Stampin' Dimensionals behind my die cut image.

stampwithtle con