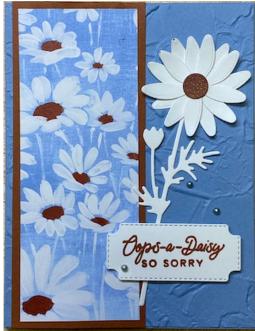

## Daisies Side by Side Card 1

Boho Blue Card Base: 5 ½" x 8 ½" scored on the long side at 4 ¼"

Embossed Boho Blue: 4 1/8" x 5 3/8"

Mat: 2 1/4" x 5 1/2"

DSP: 2" x 5 1/4"

Inside: Basic White 4" x 5 1/4"

The flower is made with three large daisies from the Paper Florist set. The center came from the same die cut set.

Once the three daisies are glued together, I gently tug on the petals underneath the top flower to arrange them.

The stem is from the Meadow die set with the flower cut off.

stampwithtlc.com. Images @ 2023 Stampin' Upl