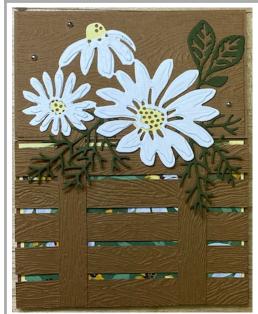

### Daisies on a Fence Card 1

Pecan Pie Card Base 4 ¼" X 11" scored on long side at 2 ¾" x 7 ¾"

Section C: Pecan Pie Mat: 2 ¼" x 4 ½"

Section D: Pecan Pie Slates: ½" x 3 ½" (cut 4) ½" x 4 ¼" (cut 5) embossed with timber 3d folder

Section F: Inside Lemon Lolly: 4 1/8" x 5 3/8" DSP strip: 1/2" x 4"

Section A & E: Lemon Lolly 3" x 4 1/8" (2) DSP 2 7/8" x 4" (2)

Section B is empty.

Section G is empty except for the Vertical Slates. The vertical slates are glued on both sides of the horizontal slates attached at the top of Sections C & G.

stampwithtle.com. Images @ 2023 Stampin' Up