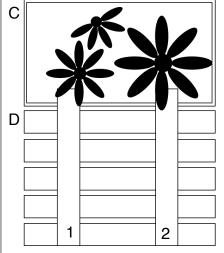

### Daisies on a Fence Card 1

Pecan Pie Card Base 4 ¼" X 11" scored on long side at 2 ¾" x 7 ¾"

Section C: Pecan Pie Mat: 2 ¼" x 4 ½"

Section D: Pecan Pie Slates: ½" x 3 ½" (cut 4) ½" x 4 ¼" (cut 5) embossed with timber 3d folder

Section F: Inside Lemon Lolly: 4 1/8" x 5 3/8" DSP strip: 1/2" x 4"

Section A & E: Lemon Lolly 3" x 4 1/8" (2) DSP 2 7/8" x 4" (2)

Section B is empty.

Section G is empty except for the Vertical Slates. The vertical slates are glued on both sides of the horizontal slates attached at the top of Sections C & G.

stampwithtle.com. Images @ 2023 Stampin' Up