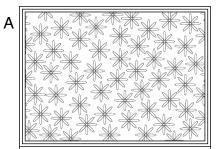

## Daisies on a Fence Card 3

Use the above sketch to help lay out your fence pieces so that it completes the 4 1/4" X 5 1/2" card front. BE CAREFUL not to glue your pieces to this paper. This is

only a placement guide. NOTE: Print this page using the actual size option and not the shrink to fit option in your print settings.

stampwithtlc.com. Images @ 2023 Stampin' Upl