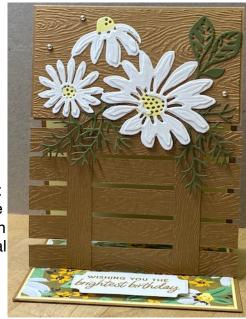

Fig 2. Inside of card folded out.

stampwithtle.com.

Images @ 2023 Stampin' Upl

G