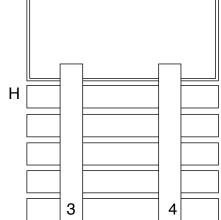

# Daisies on a Fence Card 2

To glue slates, cut a scrap piece of cardstock 4 ¼" x 5 ½" and lay it behind section C lining up the top edge with he score line dividing section C & D. Lay down the horizontal slates evenly spaced from the bottom of section C to the bottom of the piece of scrap cardstock.

Use glue to adhere the vertical slates 1 & 2 to the bottom of section C across each horizontal slate so that they are all secured. Then adhere vertical slates 3 & 4 on the back side to the bottom of section G. Matching them with the vertical slates on front.

Fig 2. Inside of card folded out.

stampwithtle.com.

Images @ 2023 Stampin' Upl

G