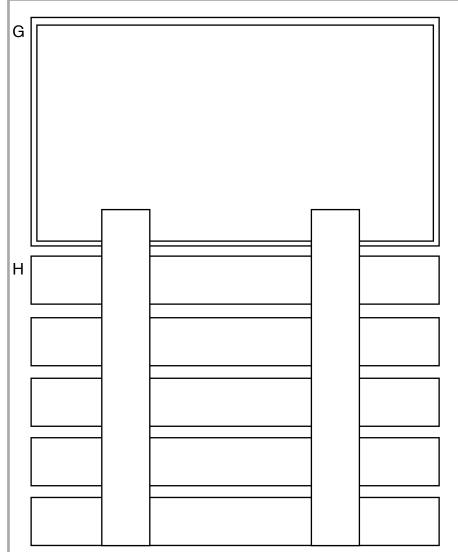

## Daisies on a Fence Card 3

Use the above sketch to help lay out your fence pieces so that it completes the 4 1/4" X 5 1/2" card front. BE CAREFUL not to glue your pieces to this paper. This is

only a placement guide. NOTE: Print this page using the actual size option and not the shrink to fit option in your print settings.

stampwithtlc.com. Images @ 2023 Stampin' Upl