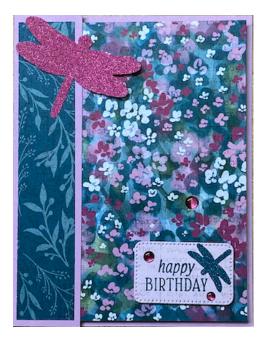

## Dragonflies and DSP Gard 1



Card Base  $5 \frac{1}{2}$ " x  $5 \frac{1}{2}$ " Score one side at 1  $\frac{1}{4}$ "

DSP 4" X 5 ¼" 1" x 5 ¼"

Inside Piece Basic White 4" X 5 ¼"

Smallest rectangle from Nested Essentials

**Dragonfly Punch** 

Start by adhering the Basic White Piece to the inside of the card base.

Lay the larger piece of DSP on top of the white and close the 1 ¼" card front on top to see where you should put the glue. Add the glue to the DSP being sure not to extend past where the card front will attach to it. Close the card front to attach the DSP.

Adhere the smaller piece of DSP to the Card Front.

Stamp you sentiment and adhere to the DSP and then decorate with dragonflies or whatever punch you may have.

## Dragonflies and DSP Card 2



## **Product List**

- <u>Masterfully Made 12" X 12" (30.5 X 30.5 Cm)</u>
  <u>Designer Series Paper [161192] \$12.50</u>
- Nested Essentials Dies [161597] \$34.00
- <u>Highland Heather 8-1/2" X 11" Cardstock</u> [146986] \$10.00
- Dragonflies Punch [154240] \$22.00
- <u>Soft Shimmer 12" X 12" (30.5 X 30.5 Cm)</u>
  <u>Specialty Paper [161750] \$11.00</u>
- <u>2023–2025 In Color™ Dots [161620] \$8.00</u>