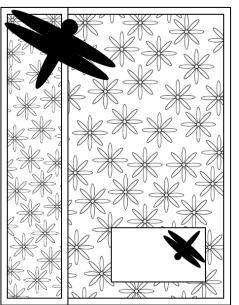

## Dragonflies and DSP Gard 1

Card Base  $5 \frac{1}{2}$ " x  $5 \frac{1}{2}$ " Score one side at 1  $\frac{1}{4}$ "

DSP 4" X 5 ¼" 1" x 5 ¼"

Inside Piece Basic White 4" X 5 ¼"

Smallest rectangle from Nested Essentials

**Dragonfly Punch** 

Start by adhering the Basic White Piece to the inside of the card base.

Lay the larger piece of DSP on top of the white and close the 1 ¼" card front on top to see where you should put the glue. Add the glue to the DSP being sure not to extend past where the card front will attach to it. Close the card front to attach the DSP.

Adhere the smaller piece of DSP to the Card Front.

Stamp you sentiment and adhere to the DSP and then decorate with dragonflies or whatever punch you may have.