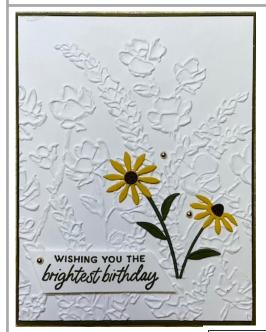

## Tiny Daisies 1

Mossy Meadow Card Base: 5 ½" x 8 ½" scored on the long side at 4 ¼"

Embossed Basic White: 4 1/8" x 5 3/8"

Sentiment: ¾" X 3" Snip ends at an angle

Inside: Basic White 4" x 5 1/4"

I used Stampin' Dimensionals to attach the sentiment to the card.

To glue the small daisies and leaves, I use Tombow Mono Liquid Glue (the green and white bottle)

I cover the back of each piece with glue and let it dry. Then I can place the pieces where I want them without the glue squishing out.

This glue dries tacky and turns your die cut into a sticker.

stampwithtlc.com. Images @ 2023 Stampin' Upl