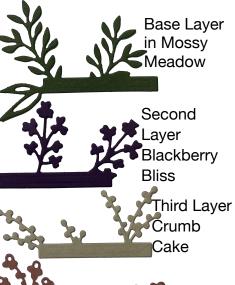

Top Layer in Copper Clay

Two of each of the floral stems shown to the left were cut. One set was used and attached to the top of the sentiment piece and the other set was attached to the bottom of the sentiment piece.