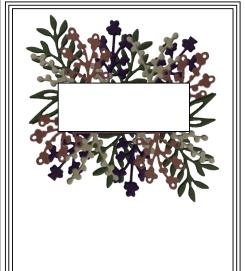

## Timeless Arrangements Card 1

Card Base 8 ½" X 11" Scored on long side at 4¼"

Mat 4 1/8" x 5 3/8"

Embossed Cardstock 4" x 5 1/4"

Sentiment Piece approx. %" x 2 %"

The example uses the medium sentiment block from the Timeless Arrangement Die Set