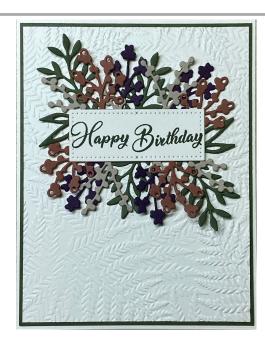

## Timeless Arrangements Card 1



Card Base 8 ½" X 11" Scored on long side at 4¼"

Mat 4 1/8" x 5 3/8"

Embossed Cardstock 4" x 5 1/4"

Sentiment Piece approx. %" x 2 %"

The example uses the medium sentiment block from the Timeless Arrangement Die Set



Top Layer in Copper Clay

Two of each of the floral stems shown to the left were cut. One set was used and attached to the top of the sentiment piece and the other set was attached to the bottom of the sentiment piece.

Images @ 2023 Stampin' Upl

## Timeless Arrangements Card 2



## **Product List**

- Mossy Meadow 8-1/2" X 11" Cardstock [133676] \$10.00
- Copper Clay 8 1/2" X 11" Cardstock [161721] \$10.00
- Crumb Cake 8-1/2" X 11" Cardstock [120953] \$10.00
- Blackberry Bliss 8-1/2" X 11" Cardstock [133675] \$10.00
- Very Vanilla 8-1/2" X 11" Cardstock [101650] \$10.50
- Mossy Meadow Classic Stampin' Pad [147111] \$9.00
- Fern 3 D Embossing Folder [158804] \$10.00
- Timeless Arrangements Dies [161525] \$35.00
- Go To Greetings Cling Stamp Set (English) [158763]
  \$24.00