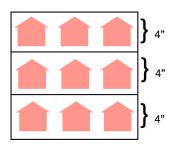

## Simple DSP Fussy Cut Card 1

Flirty Flamingo Card Base: 8 ½" X 11" Scored on long side at 4¼".

Mat: 4 1/8" x 5 3/8"

DSP: 4" x 5 1/4"

Cut a card base and Basic White Mat using the above measurements.

One - 12" x 12" sheet of the blue DSP with White buildings can be cut into 6 - 4" x 5 1/4" sections to make 6 cards. Start by cutting 4" strips so that you have a whole row of houses. Then cut each strip so that you end up with two pieces measuring 4" x 5 1/4"