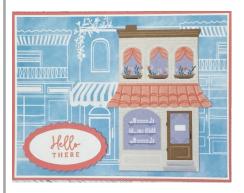

Choose a sheet of large buildings from the DSP pack and fussy cut your favorite ones. Attach them to the Blue and White DSP using Stampin' Dimensionals.

I used the double oval punch for the sentiment piece.

## Simple DSP Fussy Gut Gard 2