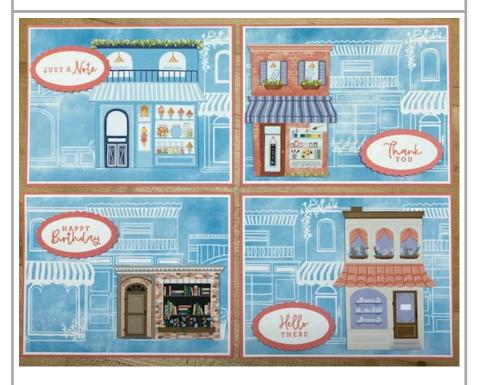

Choose a sheet of large buildings from the DSP pack and fussy cut your favorite ones. Attach them to the Blue and White DSP using Stampin' Dimensionals.

I used the double oval punch for the sentiment piece.