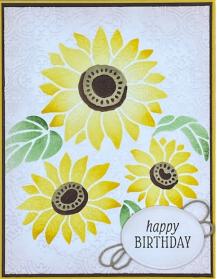

### Abundant Beauty Decorative Mask Card 2

Pumpkin Pie Card Base 5 ½" x 8 ½" scored on the long side at 4 ¼"

Basic Black Matt: 4" x 5 1/4"

Basic White for stenciling: 3 3/4" x 5"

#### **Product List**

- Abundant Beauty Decorative Masks [162331] \$10.50
- Small Blending Brushes [160518] \$12.00
- Basic White 8 1/2" X 11" Cardstock [159276] \$10.50
- Basic Black 8-1/2" X 11" Cardstock [121045] \$10.00
- Pumpkin Pie 8-1/2" X 11" Cardstock [105117] \$10.00
- Pick Of The Patch Photopolymer Stamp Set (English)
  [162196] \$21.00
- Pick Of The Patch Builder Punch [162200] \$22.00
- Double Oval Punch [154242] \$22.00
- Copper & Natural Ribbon Combo Pack [162192] \$9.50
- Tuxedo Black Memento Ink Pad [132708] \$6.50
- Pumpkin Pie Classic Stampin' Pad [147086] \$9.00