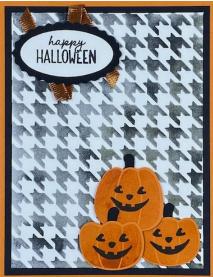

# Abundant Beauty Decorative Mask Card 4

Basic White Card Base 5 ½" x 8 ½" scored on the long side at 4 ¼"

Lost Lagoon Matt: 3 3/4" x 5"

Basic White for stenciling: 3 %" x 4 3/4"

### **Product List**

- Abundant Beauty Decorative Masks [162331] \$10.50
- Small Blending Brushes [160518] \$12.00
- Basic White 8 1/2" X 11" Cardstock [159276] \$10.50
- Lost Lagoon 8-1/2" X 11" Cardstock [133679] \$10.00
- Chic Dies [158815] \$37.00
- Deckled Rectangles Dies [159173] \$30.00
- Pool Party Classic Stampin' Pad [147107] \$9.00
- Lost Lagoon Classic Stampin' Pad [161678] \$9.00
- Snowflake Magic 12" X 12" (30.5 X 30.5 Cm)
  Specialty Designer Series Paper [162147] \$10.00
- Banners Pick A Punch [153608] \$27.00