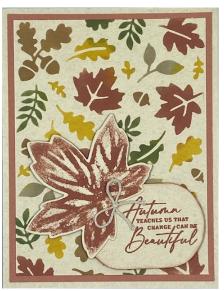

### Abundant Beauty Decorative Mask Card 2

Pumpkin Pie Card Base 5 ½" x 8 ½" scored on the long side at 4 ¼"

Basic Black Matt: 4" x 5 1/4"

Basic White for stenciling: 3 3/4" x 5"

#### **Product List**

- Abundant Beauty Decorative Masks [162331] \$10.50
- Small Blending Brushes [160518] \$12.00
- Basic White 8 1/2" X 11" Cardstock [159276] \$10.50
- Basic Black 8-1/2" X 11" Cardstock [121045] \$10.00
- Pumpkin Pie 8-1/2" X 11" Cardstock [105117] \$10.00
- Pick Of The Patch Photopolymer Stamp Set (English)
  [162196] \$21.00
- Pick Of The Patch Builder Punch [162200] \$22.00
- Double Oval Punch [154242] \$22.00
- Copper & Natural Ribbon Combo Pack [162192] \$9.50
- Tuxedo Black Memento Ink Pad [132708] \$6.50
- Pumpkin Pie Classic Stampin' Pad [147086] \$9.00