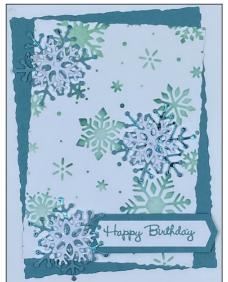

# Abundant Beauty Decorative Mask Card 4

Basic White Card Base 5 ½" x 8 ½" scored on the long side at 4 ¼"

Lost Lagoon Matt: 3 3/4" x 5"

Basic White for stenciling: 3 %" x 4 3/4"

### **Product List**

- Abundant Beauty Decorative Masks [162331] \$10.50
- Small Blending Brushes [160518] \$12.00
- Basic White 8 1/2" X 11" Cardstock [159276] \$10.50
- Lost Lagoon 8-1/2" X 11" Cardstock [133679] \$10.00
- Chic Dies [158815] \$37.00
- Deckled Rectangles Dies [159173] \$30.00
- Pool Party Classic Stampin' Pad [147107] \$9.00
- Lost Lagoon Classic Stampin' Pad [161678] \$9.00
- Snowflake Magic 12" X 12" (30.5 X 30.5 Cm)
  Specialty Designer Series Paper [162147] \$10.00
- Banners Pick A Punch [153608] \$27.00