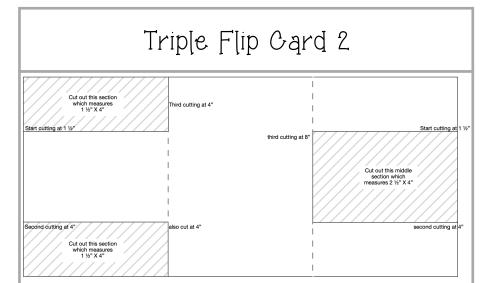

Basic White 5 1/2" x 12" scored on long side at 4" and 8"

Cut off striped sections in the diagram on the facing page.

DSP was originally cut at 3  $^{3}/_{16}$ " x 5  $^{1}/_{4}$ " and then cut down to the following sizes:

1 <sup>3</sup>/<sub>8</sub>" x 3 <sup>3</sup>/<sub>16</sub>"

- 2 <sup>3</sup>/<sub>8</sub>" x 3 <sup>3</sup>/<sub>16</sub>"
- 1 <sup>3</sup>/<sub>8</sub>" x 3 <sup>3</sup>/<sub>16</sub>"

Cut them in order that they are listed so that the design on the DSP will be intact on the card.