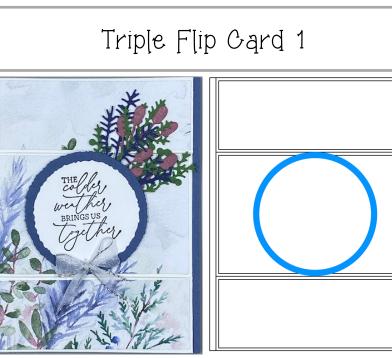

Attach the leaves to the back of the sentiment piece and then attach the sentiment piece to the center section using Stampin' Dimensionals.

The center section of the Basic White cardstock is mounted on the 4  $\frac{1}{4}$ " x 5  $\frac{1}{2}$ " Misty Moonlight Card Base