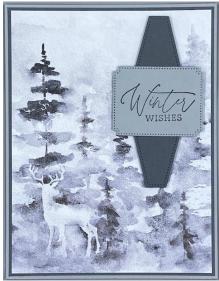

## Simple Wintery Forest Card 2

Magical Meadow Cling Stamp Set (English) [162134] \$27.00

Winter
Meadow 12" X
12" (30.5 X
30.5 Cm)
Designer
Series Paper
[162133]
\$12.50

Smoky Slate 8-1/2" X 11" Cardstock [131202] \$10.00

Basic Gray 8-1/2" X 11" Cardstock [121044] \$10.00

Basic Gray Classic Stampin' Pad [149165] \$9.00

Autumn Leaves Dies [162185] \$38.00

Nested Essentials Dies [161597] \$34.00

Stampin'
Dimensionals
[104430]
\$4.25