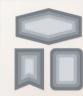

## Simple Wintery Forest Card 1

A2 Card Base Smoky Slate 5 ½" x 8 ½" scored on the long side at 4 ¼"

Mat 4 1/8" x 5 3/8" - Basic Gray
DSP 4" x 5 1/4" - Winter Meadow DSP

Stitched Hexagon from Nested Essentials Dies - BG

Stitched Rectangle from Autumn Leaves Dies - SS approximately 1 1/4" X 1 3/4"

I glued the rectangle directly to the hexagon and then put Stampin' Dimensionals on the back to attach to DSP.

This is a very easy card made with DSP that has a border on the top and bottom of the page.