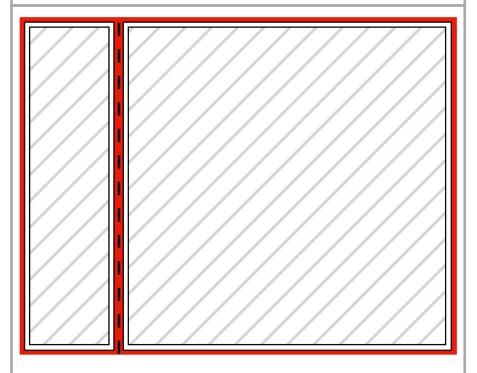

## Book Bound Ornament Card 1

Card base: 4 1/4' x 11"

scored on long side at 4 1/4" and 5 1/2"

DSP: 1" X 4" and 4" x 4 "

Cardstock Mats: 1 1/8" x 4 1/8" and 4 1/8" x 4 1/8"

Inside Very Vanilla: 4" x 4 "

Glue the cardbase together in the 1 ¼" section to form the book binding look or effect.