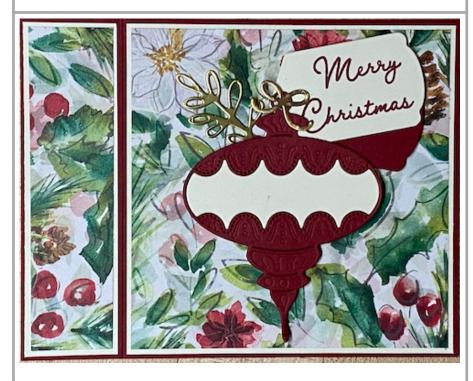

Decorate your card as you wish. The supplies that I used for my version are listed on the facing page.

## **Product List**

- Christmas Classics Dies [161976] \$37.00
- Handcrafted Elements Dies [162330] \$38.00
- Beary Cute Photopolymer Stamp Set (English) [162016] \$25.00
- Gold Foil Sheets [132622] \$5.00
- Cherry Cobbler 8-1/2" X 11" Cardstock [119685] \$10.00
- Very Vanilla 8-1/2" X 11" Cardstock [101650] \$10.50
- Joy Of Christmas 12" X 12" (30.5 X 30.5 Cm)
  Designer Series Paper [161958] \$12.50
- Cherry Cobbler Classic Stampin' Pad [147083] \$9.00