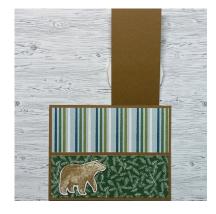

the piece from the front of the card. Fold along the score line and glue the tab to the cardbase as shown.

Now you are ready to add the DSP and other deocrations to your card. DSP Top: 2" X 5 1/4"

**DSP Bottom Flap:** 

1 %" x 5 1/4"

DSP Slde Flap: 2" x 4 1/8"

piece on the long

side at 1 1/4"

Inside Very Vanila Piece:

2" X 5 1/4"

stampwithtle.com. Images @ 2023 Stampin' Upl

## Bear Fun Fold Card 2



## **Product List**

- A Walk In The Forest 12" X 12" (30.5 X 30.5 Cm) Designer Series Paper [162377] \$12.50
- Beary Cute Bundle (English) [162023] \$42.25
- Deckled Circles Dies [162286] \$37.00
- Pecan Pie 8 1/2" X 11" Cardstock [161717] \$10.00
- Very Vanilla 8-1/2" X 11" Cardstock [101650] \$10.50
- Pecan Pie Classic Stampin' Pad [161665] \$9.00
- Linen Thread [104199] \$5.00





stampwithtle.com. Images @ 2023 Stampin' Upl