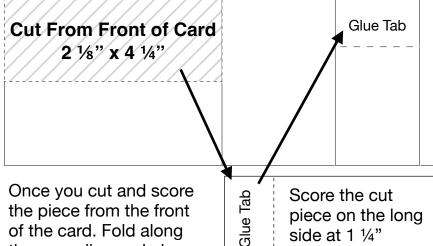

## Bear Fun Fold Card 1

4 1/4" x 11" scored on the long side at 5 1/2"

Then cut 2 1/8" x 4 1/4" from the front

Score at 1 1/4"

the piece from the front of the card. Fold along the score line and glue the tab to the cardbase as shown.

Now you are ready to add the DSP and other deocrations to your card. DSP Top: 2" X 5 1/4"

**DSP Bottom Flap:** 

1 %" x 5 1/4"

DSP Slde Flap: 2" x 4 1/8"

piece on the long

side at 1 1/4"

Inside Very Vanila Piece: