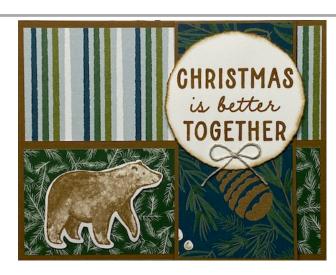

## Bear Fun Fold Card 1



4 1/4" x 11" scored on the long side at 5 1/2"

Then cut 2 1/8" x 4 1/4" from the front

Score at 1 1/4"



the piece from the front of the card. Fold along the score line and glue the tab to the cardbase as shown.

Now you are ready to add the DSP and other deocrations to your card. DSP Top: 2" X 5 1/4"

**DSP Bottom Flap:** 

1 %" x 5 1/4"

DSP Slde Flap: 2" x 4 1/8"

piece on the long

side at 1 1/4"

Inside Very Vanila Piece:

2" X 5 1/4"

stampwithtle.com. Images @ 2023 Stampin' Upl

## Bear Fun Fold Card 2



## **Product List**

- A Walk In The Forest 12" X 12" (30.5 X 30.5 Cm) Designer Series Paper [162377] \$12.50
- Beary Cute Bundle (English) [162023] \$42.25
- Deckled Circles Dies [162286] \$37.00
- Pecan Pie 8 1/2" X 11" Cardstock [161717] \$10.00
- Very Vanilla 8-1/2" X 11" Cardstock [101650] \$10.50
- Pecan Pie Classic Stampin' Pad [161665] \$9.00
- Linen Thread [104199] \$5.00





stampwithtle.com. Images @ 2023 Stampin' Upl