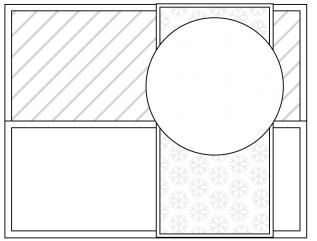

## Bear Fun Fold Card 1

4 1/4" x 11" scored on the long side at 5 1/2"

Then cut 2 1/8" x 4 1/4" from the front

Score at 1 1/4"

the piece from the front of the card. Fold along the score line and glue the tab to the cardbase as shown.

Now you are ready to add the DSP and other deocrations to your card. DSP Top: 2" X 5 1/4"

**DSP Bottom Flap:** 

1 %" x 5 1/4"

DSP Slde Flap: 2" x 4 1/8"

piece on the long

side at 1 1/4"

Inside Very Vanila Piece: