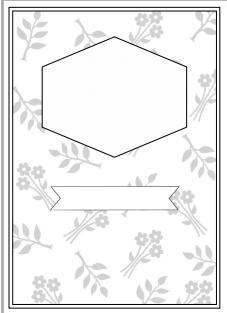

## Flight & Airy Note Card 1

Card base is a Whisper White Note Card from Stampin' Up. The front of the Note Card measurs 3 ½" X 5"

Cut a 3 %" x 4 %" piece of Desinger Series Paper for the front of the card.

Glue this piece to the Front of the card. Now use the Heartfelt Hexagaon punch to make a window in the card front.

Use the Heartfelt Hexagon Punch to punch a set of birds from another piece of DSP. This piece will be glued to the inside of the card. **NOTE**: If you glue this piece to the inside while the card is closed you can use the window to line it up perfectly.

Add a sentiment and flower if you wish or simply leave the DSP for the deocration for the front of the card.

I stamped a sentiment on the inside of my card right below the birds.