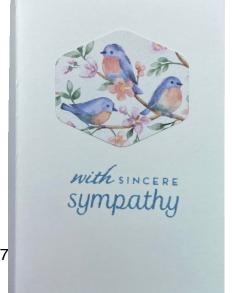

Glue this piece to the Front of the card. Now use the Heartfelt Hexagaon punch to make a window in the card front.

Use the Heartfelt Hexagon Punch to punch a set of birds from another piece of DSP. This piece will be glued to the inside of the card. **NOTE**: If you glue this piece to the inside while the card is closed you can use the window to line it up perfectly.

Add a sentiment and flower if you wish or simply leave the DSP for the deocration for the front of the card.

I stamped a sentiment on the inside of my card right below the birds.