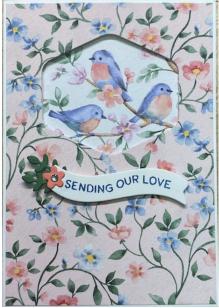

Glue this piece to the Front of the card. Now use the Heartfelt Hexagaon punch to make a window in the card front.

Use the Heartfelt Hexagon Punch to punch a set of birds from another piece of DSP. This piece will be glued to the inside of the card. **NOTE**: If you glue this piece to the inside while the card is closed you can use the window to line it up perfectly.

Add a sentiment and flower if you wish or simply leave the DSP for the deocration for the front of the card.

I stamped a sentiment on the inside of my card right below the birds.