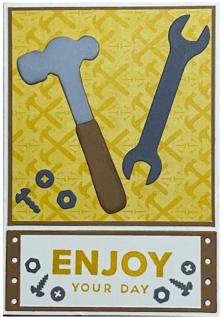

The sentiment piece is a die cut from the Trusty Tools set or you can cut your own mat at: 1 1/4" x 3 5/16" (Pecan Pie) Very Vanilla: 1 1/8" 3 7/8"

My Sample uses die cuts and stamps from the Trusty Tools Set. I did ink the edges of the hammer.

## Trusty Tools Note Card 2