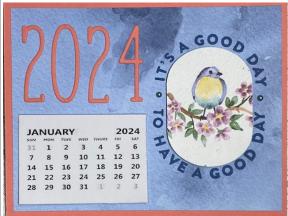

Cardbase: 5 ½" x 8 ½" score the long side at 2 ½" and 4 ¼"

Cut a matching piece of cardstock 4 ¼" X 5 ½" to finish off the cardbase

DSP 4" x 5 1/4"
Punch a piece of DSP
using the Modern
Oval Punch

Inside of card:

Contrasting cardstock: %" x 5 1/2" and then diecut

scrap cardstock to dicut flowers

I diecut the year using the Alphabet A La Mode Diecuts from the Annual Catalog

Inside Basic White: 2 ¾" x 5 ¼"