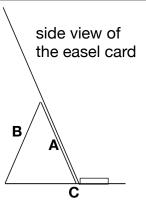

## 2024 Landscape Easel Card 1

 $\mathbf{C}$ 

Inside view of Card Base

|                                             |     | <u> </u>                                                                               |                        |
|---------------------------------------------|-----|----------------------------------------------------------------------------------------|------------------------|
| Fold<br>section<br>A                        |     | Inside of card:                                                                        | stock                  |
| towards Section B to crease the score line. |     | Basic<br>White<br>2 <sup>3</sup> / <sub>4</sub> " x<br>5 <sup>1</sup> / <sub>4</sub> " | 78" x 5 1/2" cardstock |
|                                             | į į | [                                                                                      |                        |

Now open the A section back up and close the card. Put glue only on the front of the card in the A section and then place the matching cardstock cut at 4 ¼" x 5 ½" on top of the card so that it will only be glued to the A section of the card front. The Z fold of the card base forms the easel which is why you need the extra piece of Cardstock to form the fornt of the card.