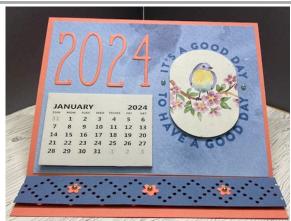

Cardbase: 5 ½" x 8 ½" score the long side at 2 ½" and 4 ¼"

Cut a matching piece of cardstock 4 ¼" X 5 ½" to finish off the cardbase

DSP 4" x 5 1/4"
Punch a piece of DSP
using the Modern
Oval Punch

Inside of card:

Contrasting cardstock: %" x 5 1/2" and then diecut

scrap cardstock to dicut flowers

I diecut the year using the Alphabet A La Mode Diecuts from the Annual Catalog

Inside Basic White: 2 ¾" x 5 ¼"