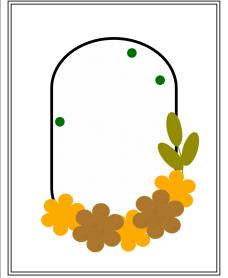

## Forever Love Card 1

- Very Vanilla Card Base: 5 ½" x 8 ½" scored on the long side at 4 ¼". Moody Mauve Embossed Mat: 4 ½" x 5 ¾"
- Lifetime of Love Dies: Die cut the oval floral die from Very Vanilla. Keep the inside! Cut the thin oval piece from the flowers. The Flowers are used for card 2.
- Glue the thin oval section that you cut off from the flowers to the inside oval piece. This is a little forced but it is so thin it will bend to match the curve on the top of the oval.
- Using more dies from the Lifetime of Love set. Cut out the flowers and leaves shown above from the Forever Love DSP pack. (Or you could stamp the images and die cut them if you don't have the DSP)
- Use these die cuts to cover up the jagged edge on the bottom of the oval.

stampwithtle.com. Images @ 2023 Stampin' Upl

• I used Stampin' Dimensionals to attach the oval and flowers to the card base. Add rhinestones.