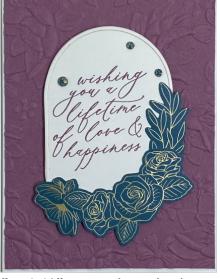

## Forever Love Card 2

- Pretty Peacock Card Base: 5 ½" x 8 ½" scored on the long side at 4 ¼"
- Embossed Very Vanilla piece 2 ½" X 5 %"
- Border piece from Forever Love DSP pack: 1 ½" x 5 ½"
- Gold Foil Pieces: 2 cut at 1/4" x 5 1/2"
- Glue the embossed Very Vanilla piece to the right side of the card base so that you have a small margin on the top, bottom and right side.
- Glue the gold pieces underneath both long edges of the DSP border piece so that just over an 1/8" shows.
- Glue the gold edged border piece you just made to the left side of the card base. Be sure to have an 1/8" margin on the left side.
- Color the Floral Diecut piece leftover from card 1, and glue to the left side of a Modern Oval Cardstock Piece and attach to card base using Stampin' Dimensionals.
- Add Rhinestones