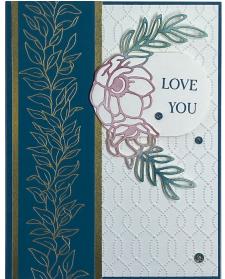

¾"
- Lifetime of Love Dies: Die cut the oval floral die from Very Vanilla. Keep the inside! Cut the thin oval piece from the flowers. The Flowers are used for card 2.
- Glue the thin oval section that you cut off from the flowers to the inside oval piece. This is a little forced but it is so thin it will bend to match the curve on the top of the oval.
- Using more dies from the Lifetime of Love set. Cut out the flowers and leaves shown above from the Forever Love DSP pack. (Or you could stamp the images and die cut them if you don't have the DSP)
- Use these die cuts to cover up the jagged edge on the bottom of the oval.

stampwithtle.com. Images @ 2023 Stampin' Upl

• I used Stampin' Dimensionals to attach the oval and flowers to the card base. Add rhinestones.

## Forever Love Card 2





- Pretty Peacock Card Base: 5 ½" x 8 ½" scored on the long side at 4 ¼"
- Embossed Very Vanilla piece 2 ½" X 5 %"
- Border piece from Forever Love DSP pack: 1 ½" x 5 ½"
- Gold Foil Pieces: 2 cut at 1/4" x 5 1/2"
- Glue the embossed Very Vanilla piece to the right side of the card base so that you have a small margin on the top, bottom and right side.
- Glue the gold pieces underneath both long edges of the DSP border piece so that just over an 1/8" shows.
- Glue the gold edged border piece you just made to the left side of the card base. Be sure to have an 1/8" margin on the left side.
- Color the Floral Diecut piece leftover from card 1, and glue to the left side of a Modern Oval Cardstock Piece and attach to card base using Stampin' Dimensionals.
- Add Rhinestones

## Forever Love Card