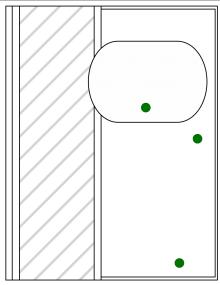

## Forever Love Card 2

- Pretty Peacock Card Base: 5 ½" x 8 ½" scored on the long side at 4 ¼"
- Embossed Very Vanilla piece 2 ½" X 5 %"
- Border piece from Forever Love DSP pack: 1 ½" x 5 ½"
- Gold Foil Pieces: 2 cut at 1/4" x 5 1/2"
- Glue the embossed Very Vanilla piece to the right side of the card base so that you have a small margin on the top, bottom and right side.
- Glue the gold pieces underneath both long edges of the DSP border piece so that just over an 1/8" shows.
- Glue the gold edged border piece you just made to the left side of the card base. Be sure to have an 1/8" margin on the left side.
- Color the Floral Diecut piece leftover from card 1, and glue to the left side of a Modern Oval Cardstock Piece and attach to card base using Stampin' Dimensionals.
- Add Rhinestones