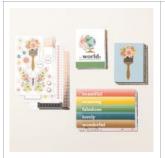

Dear Crafter,

The following tutorial shows how you can use the Sweet Thoughts Memories and More Card set (162930) along with the Sweet Thoughts Card Base and Envelope set (162931) to make 15 different cards. The Sweet Thoughts Card set contains enough 4" x 6" cards, 3" x 4" cards and sticker sheets to make two of each design in this tutorial for a total of 30 cards.

Each page of the tutorial pictures the materials needed for each card. Sometimes a single  $4'' \times 6''$  card is cut into several pieces and used for mulitple cards. The stickers are scattered throughout the tutorial and you will have extras leftover to use on the inside of the card or to embelllish the envelope.