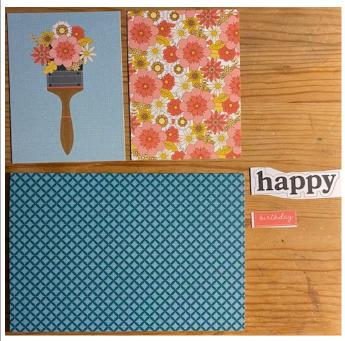

page 16

3 of 4

Use a Paper Trimmer to cut the floral 2" x 3" card into 2 pieces measuring:

½" X 4"

Cut a piece of Basic White at 4 1/16" x 6 1/16" This is a very small mat but it is just enough to help make the patterned cards stand out from the card base.

Line up the paint brush card and the floral pieces as shown. There is no gap between the pieces but there should be a scant margin of white on all sides.

Once you have them lined up. Glue each piece in place.

Glue the Basic White mat to the card base.

Optional: Add opaque gems to the paint brush card as shown.