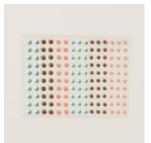

The Opaque Faceted Gems are a Sale-A-Bration item and can only be earned with a \$50 purchase. These are optional and you could replace them with Basic Rhinestones.

I did not use stamps for any of these cards. All the sentiments used were preprinted on the cards or part of the sticker sheet included in the set.

Glue the Basic White mat to the card base.

Optional: Add opaque gems to the paint brush card as shown.