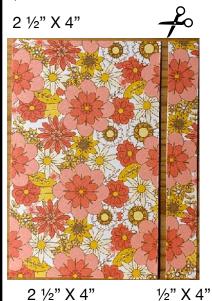

page 16

3 of 4

Use a Paper Trimmer to cut the floral 2" x 3" card into 2 pieces measuring:

½" X 4"

Cut a piece of Basic White at 4 1/16" x 6 1/16" This is a very small mat but it is just enough to help make the patterned cards stand out from the card base.