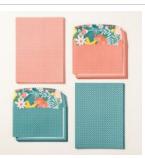

page 16

3 of 4

Use a Paper Trimmer to cut the floral 2" x 3" card into 2 pieces measuring:

½" X 4"

Cut a piece of Basic White at 4 1/16" x 6 1/16" This is a very small mat but it is just enough to help make the patterned cards stand out from the card base.

Line up the paint brush card and the floral pieces as shown. There is no gap between the pieces but there should be a scant margin of white on all sides.

Once you have them lined up. Glue each piece in place.