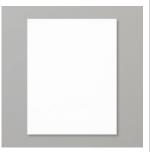

You only need 3 sheets of Basic White for this tutorial to make 6 mats measuring 4  $\frac{1}{16}$ " x 6  $\frac{1}{16}$ ". If you make two of each card designed in this tutorial then you will need 6 sheets and 12 mats.

Glue the Basic White mat to the card base.

Optional: Add opaque gems to the paint brush card as shown.