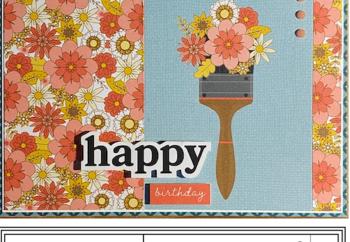

page 16

3 of 4

Use a Paper Trimmer to cut the floral 2" x 3" card into 2 pieces measuring:

½" X 4"

Cut a piece of Basic White at 4 1/16" x 6 1/16" This is a very small mat but it is just enough to help make the patterned cards stand out from the card base.

Line up the paint brush card and the floral pieces as shown. There is no gap between the pieces but there should be a scant margin of white on all sides.

Once you have them lined up. Glue each piece in place.

Glue the Basic White mat to the card base.

Optional: Add opaque gems to the paint brush card as shown.