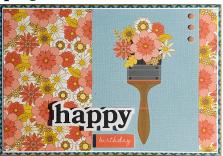

page 16

3 of 4

Use a Paper Trimmer to cut the floral 2" x 3" card into 2 pieces measuring:

½" X 4"

Cut a piece of Basic White at 4 1/16" x 6 1/16" This is a very small mat but it is just enough to help make the patterned cards stand out from the card base.

Line up the paint brush card and the floral pieces as shown. There is no gap between the pieces but there should be a scant margin of white on all sides.

Once you have them lined up. Glue each piece in place.

Glue the Basic White mat to the card base.

Optional: Add opaque gems to the paint brush card as shown.