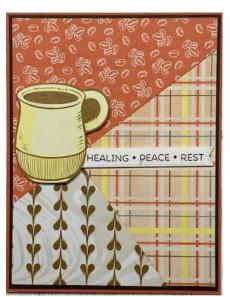

### 2" x 5%" DSP Card 2

Card Base: 5 1/2" x 8 1/2" scored on the long side at 4 1/4"

Mat: 4 1/8" x 5 3/8" dry emboss half the mat

DSP: 2" x 4"

Inside Piece: 4" x 5 1/4"

This version is slightly different with it's measurements.

The mat is larger so the DSP is glued so that there is a slight margin on the top, bottom, and left side.

The embossing folder for this card is only 3" wide so only half the mat is embossed and the DSP covers the other half

The cards are assembled the same way.

For this card I fussy cut some coffee cups for embellishments.