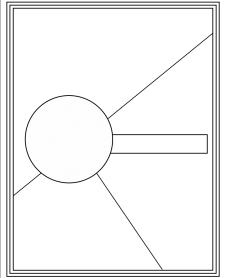

# 3 Stack Card DSP Cutting Template

**Note**: Because of the way the DSP is cut there will be enough to make 3 cards, each with a varied combination.

- Stack the three pieces of 4" x 5 1/4" DSP
- Using a paper trimmer, cut through all three pieces using the template above or by eye balling it.

**Note**: As long as your paper is stacked when you cut it, the pieces will all fit together when you mix and match them.