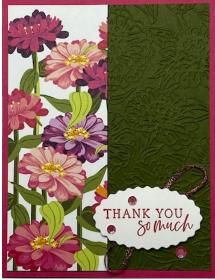

### 2" x 54" DSP Card 1

Card Base: 5 1/2" x 8 1/2" scored on the long side at 4 1/4"

Mat: 4" x 5 1/4" dry emboss the mat

DSP: 2" x 5 1/4"

Inside Piece: 4" x 5 1/4"

Glue the DSP to one side of the dry embossed mat Glue the mat to the card base Add a sentiment and embellishments

Stamp a message on the inside piece and glue to the inside of the card.

This is a quick and easy card to mass produce.

One 12" x 12" piece of DSP will provide 12 pieces of 2" x 5 1/4" DSP

### 2" x 5%" DSP Card 2

Card Base: 5 1/2" x 8 1/2" scored on the long side at 4 1/4"

Mat: 4 1/8" x 5 3/8" dry emboss half the mat

DSP: 2" x 4"

Inside Piece: 4" x 5 1/4"

This version is slightly different with it's measurements.

The mat is larger so the DSP is glued so that there is a slight margin on the top, bottom, and left side.

The embossing folder for this card is only 3" wide so only half the mat is embossed and the DSP covers the other half

The cards are assembled the same way.

For this card I fussy cut some coffee cups for embellishments.