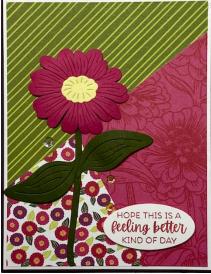

## 25%" x 4" Card 1

Card Base: 5 ½" x 8 ½" scored on the long side at 4 ¼"

Mat: 4 1/8" x 5 3/8"

Cut 2 pieces measuring 2 %" x 4": one from DSP and one from coordinating cardstock

Dry emboss the 2 %" x 4" cardstock piece

Inside Piece: 4" x 5 1/4"

Glue the DSP and the Embossed Cardstock piece side by side on the mat. There is no space between these pieces so there should be an equal margin all the way around.

Glue the mat to the card base.

Fussy cut some embellishments from DSP and add a sentiment. I added sequins to the Zinnia card.

Stamp a sentiment for the inside pieces and glue to the inside of the card.

# 25%" x 4" Card 2

Both the coffee cup and the single zinnia with leaves was fussy cut from other sheets of DSP from there respective Designer Series Paper packs.

**Note**: To cut the zinnia, there is no perfect line to follow. I just made a scallopy circle as I cut and it turned out fine.