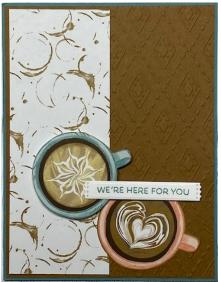

### 2" x 5%" DSP Card 2

Card Base: 5 1/2" x 8 1/2" scored on the long side at 4 1/4"

Mat: 4 1/8" x 5 3/8" dry emboss half the mat

DSP: 2" x 4"

Inside Piece: 4" x 5 1/4"

This version is slightly different with it's measurements.

The mat is larger so the DSP is glued so that there is a slight margin on the top, bottom, and left side.

The embossing folder for this card is only 3" wide so only half the mat is embossed and the DSP covers the other half

The cards are assembled the same way.

For this card I fussy cut some coffee cups for embellishments.

# 25%" x 4" Card 2

Both the coffee cup and the single zinnia with leaves was fussy cut from other sheets of DSP from there respective Designer Series Paper packs.

**Note**: To cut the zinnia, there is no perfect line to follow. I just made a scallopy circle as I cut and it turned out fine.