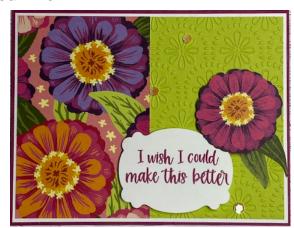

## 25%" x 4" Card 1

Card Base: 5 ½" x 8 ½" scored on the long side at 4 ¼"

Mat: 4 1/8" x 5 3/8"

Cut 2 pieces measuring 2 %" x 4": one from DSP and one from coordinating cardstock

Dry emboss the 2 %" x 4" cardstock piece

Inside Piece: 4" x 5 1/4"

Glue the DSP and the Embossed Cardstock piece side by side on the mat. There is no space between these pieces so there should be an equal margin all the way around.

Glue the mat to the card base.

Fussy cut some embellishments from DSP and add a sentiment. I added sequins to the Zinnia card.

Stamp a sentiment for the inside pieces and glue to the inside of the card.

# 25%" x 4" Card 2

Both the coffee cup and the single zinnia with leaves was fussy cut from other sheets of DSP from there respective Designer Series Paper packs.

**Note**: To cut the zinnia, there is no perfect line to follow. I just made a scallopy circle as I cut and it turned out fine.