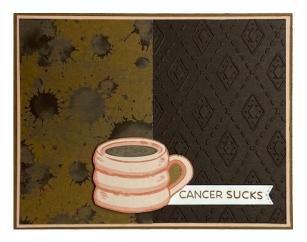

### 2" x 5%" DSP Card 2

Card Base: 5 1/2" x 8 1/2" scored on the long side at 4 1/4"

Mat: 4 1/8" x 5 3/8" dry emboss half the mat

DSP: 2" x 4"

Inside Piece: 4" x 5 1/4"

This version is slightly different with it's measurements.

The mat is larger so the DSP is glued so that there is a slight margin on the top, bottom, and left side.

The embossing folder for this card is only 3" wide so only half the mat is embossed and the DSP covers the other half

The cards are assembled the same way.

For this card I fussy cut some coffee cups for embellishments.