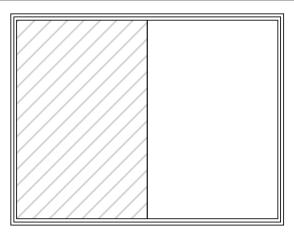

## 25%" x 4" Card 1

Card Base: 5 ½" x 8 ½" scored on the long side at 4 ¼"

Mat: 4 1/8" x 5 3/8"

Cut 2 pieces measuring 2 %" x 4": one from DSP and one from coordinating cardstock

Dry emboss the 2 %" x 4" cardstock piece

Inside Piece: 4" x 5 1/4"

Glue the DSP and the Embossed Cardstock piece side by side on the mat. There is no space between these pieces so there should be an equal margin all the way around.

Glue the mat to the card base.

Fussy cut some embellishments from DSP and add a sentiment. I added sequins to the Zinnia card.

Stamp a sentiment for the inside pieces and glue to the inside of the card.