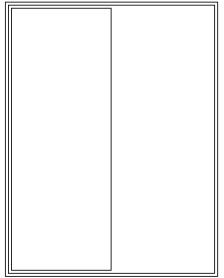

# 3 Stack Card DSP Cutting Template

**Note**: Because of the way the DSP is cut there will be enough to make 3 cards, each with a varied combination.

- Stack the three pieces of 4" x 5 1/4" DSP
- Using a paper trimmer, cut through all three pieces using the template above or by eye balling it.

**Note**: As long as your paper is stacked when you cut it, the pieces will all fit together when you mix and match them.