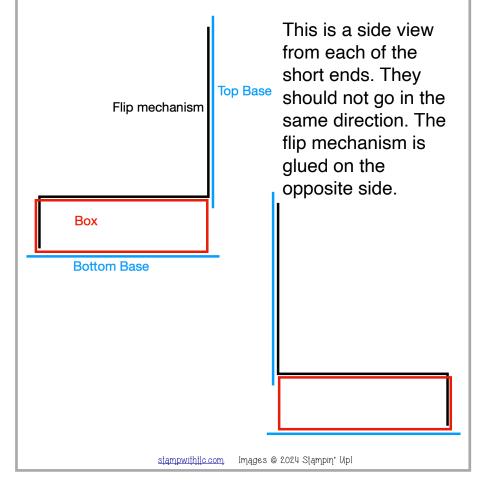

# Easter Candy Box 2

Flip Mechanism Pieces: 2 3/4" x 4 5/8" (cut 2)

score on the long side at 1/8" and 2 1/8"

DSP: 2 %" x 1 %" (cut 3 each of 2 different prints)

Crease each one along the score lines so that it resembles a beach chair.

Top and Bottom Bases: 2 1/4" x 5 1/8" (cut 2)

Basic White: 2 1/8" x 5 3/4"

DSP: 2" x 5 %"

Belly Band: 2" x 6 3/4"

Scored on the long side at: 1 1/8", 1 1/8", 4 1/8" & 4 1/8" DSP: 1 1/8" x 6" (I cut mind 6" so I can get two from a 1 1/8" x 12" piece of DSP.) If you glue the DSP flush to one end of the Cardstock - it should overlap enough to cover up the missing 3/4"s