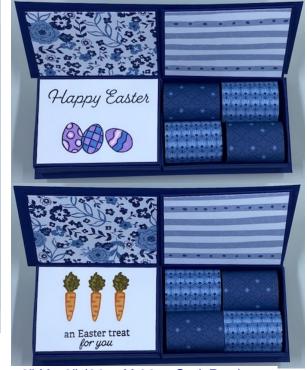

# Easter Candy Box 2

Flip Mechanism Pieces: 2 3/4" x 4 5/8" (cut 2)

score on the long side at 1/8" and 2 1/8"

DSP: 2 %" x 1 %" (cut 3 each of 2 different prints)

Crease each one along the score lines so that it resembles a beach chair.

Top and Bottom Bases: 2 1/4" x 5 1/8" (cut 2)

Basic White: 2 1/8" x 5 3/4"

DSP: 2" x 5 %"

Belly Band: 2" x 6 3/4"

Scored on the long side at: 1 1/8", 1 1/8", 4 1/8" & 4 1/8" DSP: 1 1/8" x 6" (I cut mind 6" so I can get two from a 1 1/8" x 12" piece of DSP.) If you glue the DSP flush to one end of the Cardstock - it should overlap enough to cover up the missing 3/4"s

I crease the Belly Band first and then glue on the DSP and then re-crease.

stampwithtlc.com. Images @ 2024 Stampin' Upl