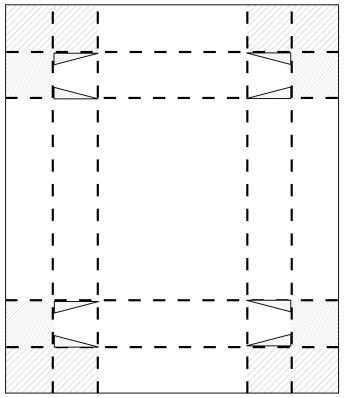

# Easter Candy Box 1

I used Night of Navy for the Box bases, mechanisms, top and bottom bases and belly band.

Box Bases: 4 ½" x 5 ¼ (cut 2)

Score both pieces on all 4 sides at \%" and 1 \%" (Just keep rotating it until you have scored all the sides.)

Use the following diagram to cut off the excess pieces for the boxes. This part is also shown in the YouTube video: <a href="https://youtu.be/wkViCeVfD\_U">https://youtu.be/wkViCeVfD\_U</a>

Watch the video to learn how to fold into a box.