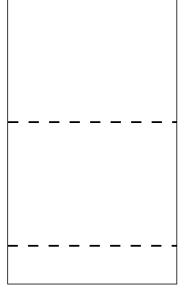

# Easter Candy Box 2

Flip Mechanism Pieces: 2 3/4" x 4 5/8" (cut 2)

score on the long side at 1/8" and 2 1/8"

DSP: 2 %" x 1 %" (cut 3 each of 2 different prints)

Crease each one along the score lines so that it resembles a beach chair.