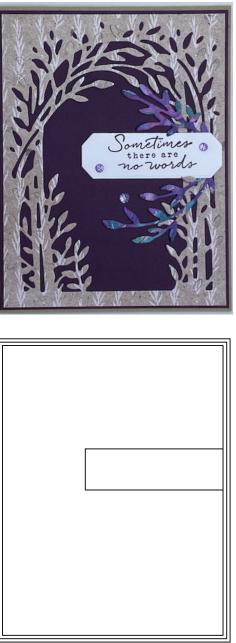

## Simple Perennial Lavender Card 2

Highland Heather Card base 5 1/2" x 8 1/2" scored on the long side at 4 ¼"

Blackberry Bliss mat: 4 ½" x 5 ¾"

Designer Series Paper: 4" x 5 ¼" then die cut using **Delicate Forest Dies.** 

The extra branches behind the sentiment were diecut from the opposite side of the DSP.

The sentiment piece is also from the Delicate Forest Die Cut set.

Sentiment from the Thoughtful Expressions Stamp set and stamped in Blackberry Bliss ink.