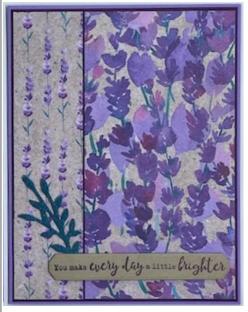

## Simple Perennial Lavender Card 1

Highland Heather Card base 5 1/2" x 8 1/2" scored on the long side at 4 ¼"

Blackberry Bliss mat: 4 ½" x 5 ¾"

**Designer Series Paper:** 1 ¼" x 5 ¼" 2 <sup>3</sup>⁄<sub>4</sub>" x 5 <sup>1</sup>⁄<sub>4</sub>"

The DSP is glued to the mat with a very small margin and the mat is glued to the card base.

The crumb cake sentiment piece is from the Delicate Forest Die Cut set as well as the Stem diecut which is cut from Soft Shimmer Paper.

The sentiment is from the Everyday Details stamp set and stamped in Blackberry Bliss ink.

It is attached to the card using Stampin' Dimensionals.