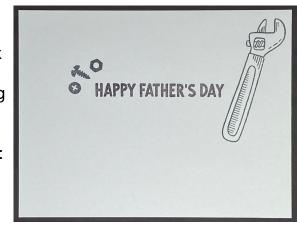

Early Espresso Card Base: 5 ½" x 8 ½" scored on the long side at 4 ¼"

Very Vanilla inside: 4" x 5 1/4" Stamp tools in Early Espresso

stampwithtle.com. Images @ 2024 Stampin' Upl