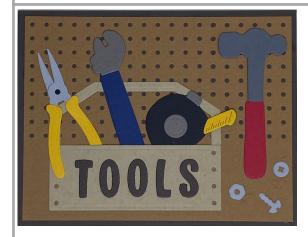

## Trusty Tools Card 1

Early Espresso Card Base: 5 ½" x 8 ½" scored on the long side at 4 ¼"

Pecan Pie Mat: 4" x 5 1/4" Diecut twice with the peg board die

Use the Trusty Tools Die-cuts to cut out the tools shown in the following colors:

Crushed Curry, Smoky Slate, Crumb Cake, Basic Gray, Basic Black, Real Red, and Night of Navy

Cut the letters "T,O,O,L,&S" in Early Espresso using the Mini Alphabet die cuts.

Assemble the tools and glue them to the card as shown.