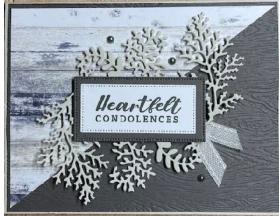

## Country Woods with Ferns Card 1

Card Base: 5 ½" x 8 ½" scored on the long side at 4 1/4"

**Embossed Mat:** 4 1/8" x 5 3/8"

DSP: 4" x 5 1/4" cut on diagonal

Sentiment Piece:

Basic White: 1" x 2 1/4"

Mat: 1 1/4" x 2 1/2" or use Wild Fern Dies

3" piece of ribbon

Inside: 4" x 5 1/4"

- Cut pieces as noted above
- Emboss Pebbled Path mat and attach to Basic Beige card base
- ◆ Glue one triangle of DSP to the mat as shown (save the other triangle for another card)
- Stamp Sentiment and glue to mat
- Attach Fern pieces to the back of the mat
- Glue sentiment piece to center of card base or attach with Stampin' Dimensionals.
- Stamp the inside piece and glue to the inside of the card.
- Embellish with ribbon and gems