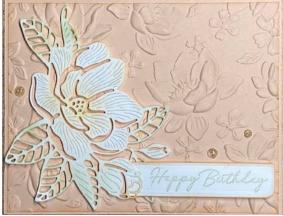

## Magnolia Card 2

Card Base: 5 ½" x 8 ½" scored on the long side at 4 1/4"

**Embossed Mat:** 4 1/8" x 5 3/8"

Sentiment: %" x 2 %"

Inside Piece cut from Basic White: 4" x 5 1/4"

- Cut pieces as noted above
- ◆ Emboss Petal Pink mat and attach to Petal Pink card base
- Stamp Sentiment and glue to mat or use Stampin' **Dimensionals**
- ◆ Die cut Magnolia from Basic white and use daubers or Blending Brushes to add color and glue to card base or use Stampin' Dimensionals.
- Add embellishments if desired.
- Stamp the inside piece and glue to the inside of the card.