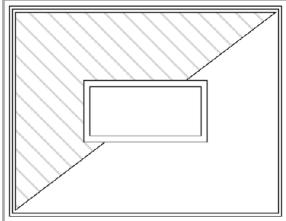

## Country Woods with Ferns Card 1

Card Base: 5 ½" x 8 ½" scored on the long side at 4 1/4"

**Embossed Mat:** 4 1/8" x 5 3/8"

DSP: 4" x 5 1/4" cut on diagonal

Sentiment Piece:

Basic White: 1" x 2 1/4"

Mat: 1 1/4" x 2 1/2" or use Wild Fern Dies

3" piece of ribbon

Inside: 4" x 5 1/4"

- Cut pieces as noted above
- Emboss Pebbled Path mat and attach to Basic Beige card base
- ◆ Glue one triangle of DSP to the mat as shown (save the other triangle for another card)
- Stamp Sentiment and glue to mat
- Attach Fern pieces to the back of the mat
- Glue sentiment piece to center of card base or attach with Stampin' Dimensionals.
- Stamp the inside piece and glue to the inside of the card.
- Embellish with ribbon and gems