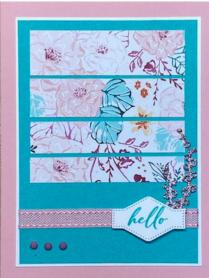

## Debut Packet Part 2 Card 1

Pretty in Pink Card Base:

5 ½" x 8 ½"

scored on the long side at 4 1/4"

Basic White Mat: 3 %" x 4 %"

Summer Splash: 3 1/2" x 4 3/4"

Designer Series Paper cut at:

%" x 3"

34" x 3"

5%" x 3"

½" x 3"

4" piece of Ribbon

- Glue DSP onto the Summer Splash piece from largest to smallest as shown in the picture.
- Add Ribbon around the Summer Splash Piece using double sided tape
- Glue Summer Splash piece to the Basic White Mat

stampwithtle.com.

- Glue BW mat to the card base
- Stamp a sentiment on the BW diecut
- Glue Glimmer die cuts to the back of the sentiment piece
- Attach sentiment piece to the ribbon with double sided tape or Stampin' **Dimensionals**
- Optional: place 3 gems on bottom left section of Summer Splash