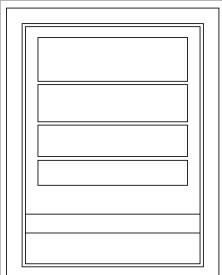

## Debut Packet Part 2 Card 1

Pretty in Pink Card Base:

5 ½" x 8 ½"

scored on the long side at 4 1/4"

Basic White Mat: 3 %" x 4 %"

Summer Splash: 3 1/2" x 4 3/4"

Designer Series Paper cut at:

%" x 3"

34" x 3"

5%" x 3"

½" x 3"

4" piece of Ribbon

- Glue DSP onto the Summer Splash piece from largest to smallest as shown in the picture.
- Add Ribbon around the Summer Splash Piece using double sided tape
- Glue Summer Splash piece to the Basic White Mat

stampwithtle.com.

- Glue BW mat to the card base
- Stamp a sentiment on the BW diecut
- Glue Glimmer die cuts to the back of the sentiment piece
- Attach sentiment piece to the ribbon with double sided tape or Stampin' **Dimensionals**
- Optional: place 3 gems on bottom left section of Summer Splash