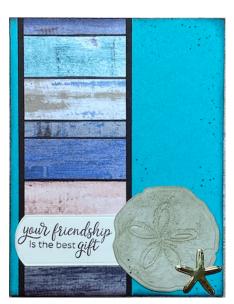

# Debut Packet Part 2 Card 2

Summer Splash Card Base: 5 1/2" x 8 1/2" scored on the long side at 4 1/4" Early Espresso Mat: 2 1/4" x 5 1/2" DSP: 2" x 5 1/2" Seaside Wishes Dies and **Embossing Folder Unbound Beauty Dies** 

- Optional: Sponge card base with Early Espresso and stamp with sand stamp
- Glue DSP onto the Early Espresso piece
- Glue Early Espresso piece to the left side of the card base
- Stamp sentiment on diecut
- Glue sentiment to cardbase
- Glue sand dollar and starfish