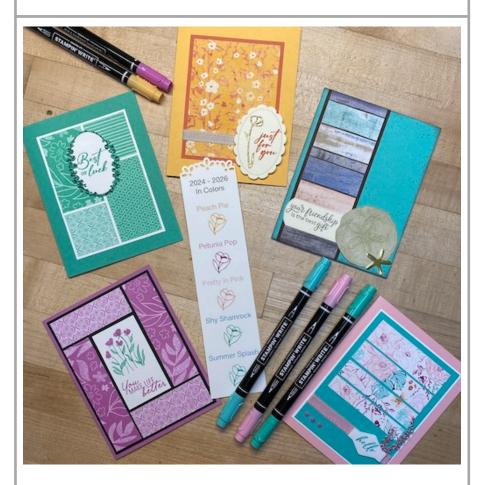

Stamp Set (English) [163378] \$25.00
- Unbounded Love Bundle (English) [163384] \$54.75
- Summer Splash Classic Stampin Pad [163809] \$9.00
- Pretty In Pink 3/8" (1 Cm) Bordered Ribbon [163784] \$7.50
- 2024 2026 In Color™ Resin Dots [163389] \$8.00
- Summer Splash 8 1/2" X 11 Cardstock [163797] \$11.50
- Seaside Wishes Bundle (English) [163498] \$47.50
- Country Woods 12" X 12" (30.5 X 30.5 Cm) Designer
  Series Paper [163393] \$12.50
- Early Espresso Classic Stampin' Pad [147114] \$9.00
- Early Espresso 8-1/2" X 11" Cardstock [119686] \$11.50
- Basic Beige 8 1/2" X 11" Cardstock [164511] \$11.50
- Crumb Cake Classic Stampin' Pad [147116] \$9.00
- Textured Metallic 12" X 12" (30.5 X 30.5 Cm)
  Specialty Paper [163772] \$8.50
- Blending Brushes [153611] \$15.00

## All Debut Packet Cards