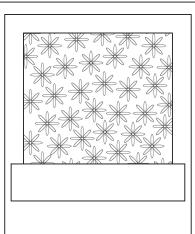

## 2024 - 2026 In-Color Card 1

Stamp the sentiment piece and your inside sentiment if using one.

Assemble pieces as shown in the picture.

I glued the embossed mat to the card base but I used Stampin' Dimensionals to attach the DSP square and the Sentiment square to the mat.

Embellish with a die cut using glimmer card stock and resin dots. Pretty In Pink Card Base: 5  $\frac{1}{2}$ " x 8  $\frac{1}{2}$ " scored on the long side at 4  $\frac{1}{4}$ "

Pretty In Pink Embossed Mat: 3 ¾" x 5"

DSP: 3" x 3"

Basic White: <sup>3</sup>⁄<sub>4</sub>" x 3 <sup>3</sup>⁄<sub>4</sub>" then punch both ends using the Happy Labels pick a punch for the sentiment

4" x 5  $\frac{1}{4}$ " for the inside of the card