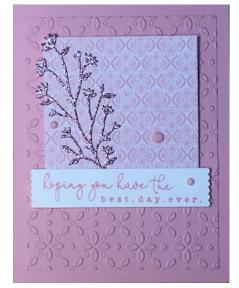

## 2024 - 2026 In-Color Card 1

Stamp the sentiment piece and your inside sentiment if using one.

Assemble pieces as shown in the picture.

I glued the embossed mat to the card base but I used Stampin' Dimensionals to attach the DSP square and the Sentiment square to the mat.

Embellish with a die cut using glimmer card stock and resin dots. Pretty In Pink Card Base: 5  $\frac{1}{2}$ " x 8  $\frac{1}{2}$ " scored on the long side at 4  $\frac{1}{4}$ "

Pretty In Pink Embossed Mat: 3 ¾" x 5"

DSP: 3" x 3"

Basic White: <sup>3</sup>⁄<sub>4</sub>" x 3 <sup>3</sup>⁄<sub>4</sub>" then punch both ends using the Happy Labels pick a punch for the sentiment

4" x 5  $\frac{1}{4}$ " for the inside of the card