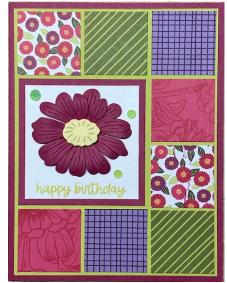

# Simply Zinnia Cards 1

Berry Burst Card Base 5 ½" x 8 ½" scored on the long side at 4 ¼"

Mat: 4" x 5 1/4"

8 - 11/4" x 11/4" DSP squares

Cardstock Square: 2 1/2" x 2 1/2"

BW Cardstock Square: 2 1/4" x 2 1/4"

- ◆ Start by laying out the DSP squares and the 2 ½" square onto the mat to arrange the spacing to your liking.
- ◆ Glue each piece in place.
- ◆ Glue the Mat to the card base.

◆ Stamp a sentiment on the Basic White plece and

assemble your zinnia.

Note: I like to use my bone folder to curve the petals a little before assembling.

Optional: use a Stampin' Dimensional to attach the center to the flower.

- Glue the flower to the basic white cardstock, below the zinnia.
- Optional: add sequins to embellish