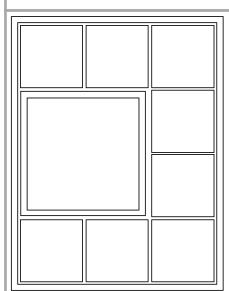

# Simply Zinnia Cards 1

Berry Burst Card Base 5 ½" x 8 ½" scored on the long side at 4 ¼"

Mat: 4" x 5 1/4"

8 - 11/4" x 11/4" DSP squares

Cardstock Square: 2 1/2" x 2 1/2"

BW Cardstock Square: 2 1/4" x 2 1/4"

- ◆ Start by laying out the DSP squares and the 2 ½" square onto the mat to arrange the spacing to your liking.
- ◆ Glue each piece in place.
- ◆ Glue the Mat to the card base.

◆ Stamp a sentiment on the Basic White plece and

assemble your zinnia.

Note: I like to use my bone folder to curve the petals a little before assembling.

Optional: use a Stampin' Dimensional to attach the center to the flower.

- Glue the flower to the basic white cardstock, below the zinnia.
- Optional: add sequins to embellish