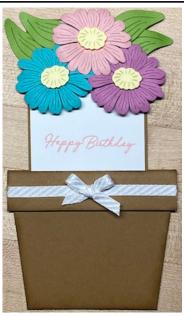

# Simply Zinnia Cards 2

**Pecan Pie Cardbase:** 

4 ¼" x 8 scored on the long side at 1" and 4 ½"

Fold along the 4 ½" score line and use the template on page 3 to cut the angle from the fold to the next score line.

Now glue the sides of the pot together leaving the top and the middle unglued.

Fold the 1" portion to the outside of the card.

To embellish the card base. Add ribbon around the 1" portion using tear n' tape. Then adhere the 1" flap to the pot using glue or Stampin' Dimensionals.

#### **Inside of Card:**

Pecan Pie: 3" x 5 1/8" Basic White: 2 7/8" x 5" 3 Zinnias and 4 Leaves

Assemble the Zinnias as you wish. I like to use a bone folder to curve the petals and use a Stampin' Dimensional to attach the center.

Stamp a message on the Basic White piece and then glue it to the piece of Pecan Pie cardstock. Decorate the top portion of this piece with the zinnias and leaves.

stampwithtlc.com. Images © 2024 Stampin' Upl