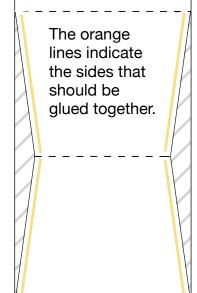

### Template

Template for cutting the angles on the bottom portion of the pot. Do not cut the 1" flap.

stampwithtle.com. Images @ 2024 Stampin' Upl