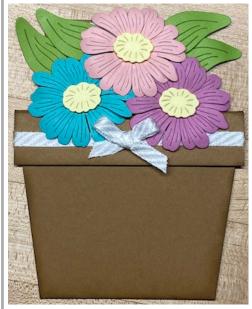

# Simply Zinnia Cards 2

**Pecan Pie Cardbase:** 

4 ¼" x 8 scored on the long side at 1" and 4 ½"

Fold along the 4 ½" score line and use the template on page 3 to cut the angle from the fold to the next score line.

Now glue the sides of the pot together leaving the top and the middle unglued.

Fold the 1" portion to the outside of the card.

To embellish the card base. Add ribbon around the 1" portion using tear n' tape. Then adhere the 1" flap to the pot using glue or Stampin' Dimensionals.

#### **Inside of Card:**

Pecan Pie: 3" x 5 1/8" Basic White: 2 7/8" x 5" 3 Zinnias and 4 Leaves

Assemble the Zinnias as you wish. I like to use a bone folder to curve the petals and use a Stampin' Dimensional to attach the center.

Stamp a message on the Basic White piece and then glue it to the piece of Pecan Pie cardstock. Decorate the top portion of this piece with the zinnias and leaves.

stampwithtlc.com. Images © 2024 Stampin' Upl