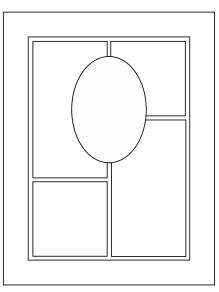

# Debut Packet Part 1 Card 2

Petunia Pop Card Base:  $5 \frac{1}{2}$ " x  $8 \frac{1}{2}$ " scored on the long side at  $4 \frac{1}{4}$ "

Basic Black Mat: 4" x 5 1/4"

Basic White: 1 %" x 2 %"

Designer Series Paper: Cut 2 at 1" x 2 ¾" Cut 2 at 1" x 4"

- Glue DSP to Mat leaving almost an <sup>1</sup>/<sub>8</sub>" gap from the sides of the mat and between each piece. Do not glue the Basic White piece yet.
- Stamp a sentiment and or decorations on the Basic White piece and glue to the middle of the Basic Black mat.
- Glue the Mat to the center of the card base.
- Stamp a 4" x 5 ¼" piece of Basic White to glue inside the card.