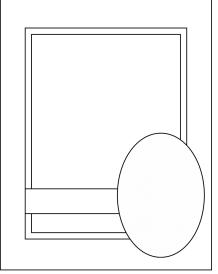

## Debut Packet Part 1 Card 1

- Glue DSP to Mat (now just called the mat)
- Use glue dots or double sided tape to adhere Ribbon near the bottom of the Mat. Wrap ends to the back.
- Glue the ribbon wrapped Mat to the center of the card base
- Stamp a sentiment on a diecut or punched piece of Very Vanilla
- Add decorations
- Optional: use Stampin' Dimensionals to attach sentiment piece to card.
- Stamp a 4" x 5 ¼" piece of Basic White to glue inside the card.

stampwithtlc.com. Images © 2024 Stampin' Upl

Calypso Coral Mat: 3 ¼" x 4 ¼"

DSP: 3" x 4"

4" piece of Ribbon

Scalloped Oval Die Cut