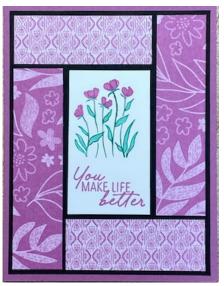

### Debut Packet Part 1 Card 3

- Glue DSP to Mat leaving almost an <sup>1</sup>/<sub>8</sub>" gap from the sides of the mat and between each piece.
- Stamp a sentiment and or decorations on the Basic White piece and glue to the mat on top of the DSP or use Stampin' Dimensionals. If using the decorative oval, glue it around the Basic White Oval.
- Glue the Mat to the center of the card base.
- Stamp a 4" x 5 ¼" piece of Basic White to glue inside the card.

Summer Splash Card Base:  $5 \frac{1}{2}$ " x  $8 \frac{1}{2}$ " scored on the long side at  $4 \frac{1}{4}$ "

Basic White Mat: 3 ¼" x 4 ½"

Designer Series Paper: Cut 2 at 1  $\frac{1}{2}$ " x 1  $\frac{1}{2}$ " Cut 2 at 1  $\frac{1}{2}$ " x 2  $\frac{3}{4}$ "