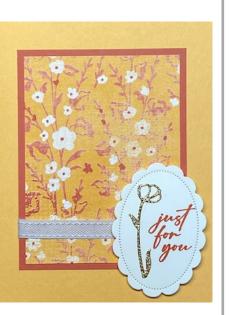

### Debut Packet Part 1 Card 3

- Glue DSP to Mat leaving almost an <sup>1</sup>/<sub>8</sub>" gap from the sides of the mat and between each piece.
- Stamp a sentiment and or decorations on the Basic White piece and glue to the mat on top of the DSP or use Stampin' Dimensionals. If using the decorative oval, glue it around the Basic White Oval.
- Glue the Mat to the center of the card base.
- Stamp a 4" x 5 ¼" piece of Basic White to glue inside the card.