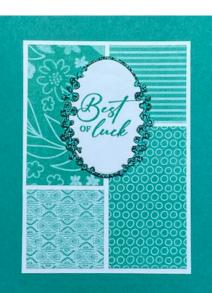

# Debut Packet Part 1 Card 2

Petunia Pop Card Base:  $5 \frac{1}{2}$ " x  $8 \frac{1}{2}$ " scored on the long side at  $4 \frac{1}{4}$ "

Basic Black Mat: 4" x 5 1/4"

Basic White: 1 %" x 2 %"

Designer Series Paper: Cut 2 at 1" x 2 ¾" Cut 2 at 1" x 4"

- Glue DSP to Mat leaving almost an <sup>1</sup>/<sub>8</sub>" gap from the sides of the mat and between each piece. Do not glue the Basic White piece yet.
- Stamp a sentiment and or decorations on the Basic White piece and glue to the middle of the Basic Black mat.
- Glue the Mat to the center of the card base.
- Stamp a 4" x 5 ¼" piece of Basic White to glue inside the card.