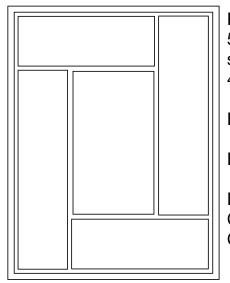

- Glue DSP to Mat leaving almost an <sup>1</sup>/<sub>8</sub>" gap from the sides of the mat and between each piece. Do not glue the Basic White piece yet.
- Stamp a sentiment and or decorations on the Basic White piece and glue to the middle of the Basic Black mat.
- Glue the Mat to the center of the card base.
- Stamp a 4" x 5 ¼" piece of Basic White to glue inside the card.