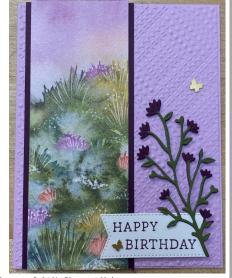

# Thoughtful Journey 2 for 1 Gard

Card Base: 5 1/2" x 8 1/2" scored on the long side at 4 1/4"

Embossed Mat: 4\%" x 5\%"

DSP: 2" x 5 1/2"

Strip of Cardstock: 21/4" x

51/2"

Decorative Die Cuts and Die Cut Shape for sentiment

Inside Basic White: 4" x 5 1/4"

- ◆ Use an embossing folder to emboss the 4½" x 5¾" mat
- Glue embossed mat to card front
- ◆ Glue DSP strip to the strip of cardstock
- ◆ Glue cardstock strip to left edge of card front

◆ Stamp a sentiment on a Basic White Cardstock piece

measuring %" x 2 1/8" or a die cut of your choice

 Attach to card front using Stampin' Dimensionals or alue

- ◆ Add decorative die cuts
- ◆ Optional: Add brass butterflies