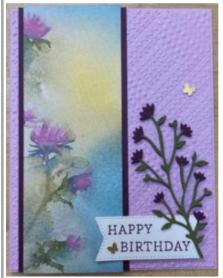

# Thoughtful Journey 2 for 1 Card

Card Base: 5 1/2" x 8 1/2" scored on the long side at 4 1/4"

DSP: 4" x 5 1/4"

Deckled Circle Die cuts: 1 circle used to cut DSP Larger circle used on Coordinating Card stock

Inside Basic White: 4" x 5 1/4"

- ◆ Use a circle diecut or punch to cut a circle from the DSP
- ◆ Stamp a Sentiment on the DSP circle
- ◆ Glue the DSP circle to a larger circle cut from cardstock
- ◆ Glue the 4" x 5 1/4" piece of DSP to the card front

◆ Glue or use Stampin' Dimensionals to adhere the circles

on top of the hole in the DSP

Optional: Add a brass butterfly

Stamp a sentiment on the Basic White piece cut for the inside.

Glue to the inside of the card