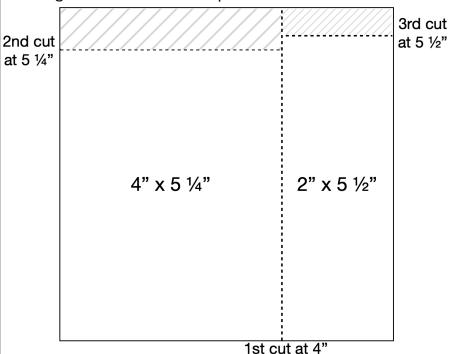

### Cutting Guide for a 6" x 6" piece of DSP

<u>[c.com</u>. Images © 2024 Stampin' Upl