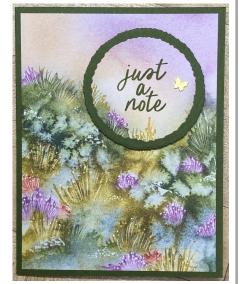

# Thoughtful Journey 2 for 1 Card

Card Base: 5 1/2" x 8 1/2" scored on the long side at 4 1/4"

DSP: 4" x 5 1/4"

Deckled Circle Die cuts: 1 circle used to cut DSP Larger circle used on Coordinating Card stock

Inside Basic White: 4" x 5 1/4"

- ◆ Use a circle diecut or punch to cut a circle from the DSP
- ◆ Stamp a Sentiment on the DSP circle
- ◆ Glue the DSP circle to a larger circle cut from cardstock
- ◆ Glue the 4" x 5 1/4" piece of DSP to the card front

◆ Glue or use Stampin' Dimensionals to adhere the circles

on top of the hole in the DSP

Optional: Add a brass butterfly

Stamp a sentiment on the Basic White piece cut for the inside.

Glue to the inside of the card