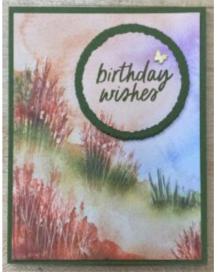

# Thoughtful Journey 2 for 1 Card

Card Base: 5 1/2" x 8 1/2" scored on the long side at 4 1/4"

DSP: 4" x 5 1/4"

Deckled Circle Die cuts: 1 circle used to cut DSP Larger circle used on Coordinating Card stock

Inside Basic White: 4" x 5 1/4"

- ◆ Use a circle diecut or punch to cut a circle from the DSP
- ◆ Stamp a Sentiment on the DSP circle
- ◆ Glue the DSP circle to a larger circle cut from cardstock
- ◆ Glue the 4" x 5 1/4" piece of DSP to the card front

◆ Glue or use Stampin' Dimensionals to adhere the circles

on top of the hole in the DSP

Optional: Add a brass butterfly

Stamp a sentiment on the Basic White piece cut for the inside.

Glue to the inside of the card