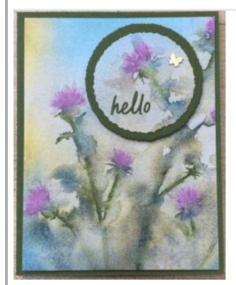

a 6" x 6" piece of DSP







<u>[c.com</u>. Images © 2024 Stampin' Upl

## Thoughtful Journey 2 for 1 Gard

#### **Product List**

- Thoughtful Journey 6" X 6" (15.2 X 15.2 Cm) Designer Series Paper [163303] \$12.50
- Thoughtful Wishes Dies [163313] \$37.00
- Simply Said Mix & Match Photopolymer Stamp Set (English) [163756] \$17.00
- Stylish Shapes Dies [159183] \$30.00
- <u>Deckled Circles Dies [162286] \$37.00</u>
- Dashing Designs 3 D Embossing Folder [163483] \$10.00
- Blackberry Bliss 8-1/2" X 11" Cardstock [133675] \$11.50
- Mossy Meadow 8-1/2" X 11" Cardstock [133676] \$11.50
- Basic White 8 1/2" X 11" Cardstock [159276] \$13.00
- Blackberry Bliss Classic Stampin' Pad [147092] \$9.00
- Mossy Meadow Classic Stampin' Pad [147111] \$9.00
- Brushed Brass Butterflies [158136] \$10.00





stampwithtle.com. Images @ 2024 Stampin' Upl