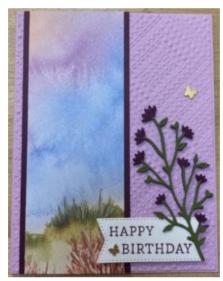

# Thoughtful Journey 2 for 1 Gard

Card Base: 5 1/2" x 8 1/2" scored on the long side at 4 1/4"

Embossed Mat: 4\%" x 5\%"

DSP: 2" x 5 1/2"

Strip of Cardstock: 21/4" x

51/2"

Decorative Die Cuts and Die Cut Shape for sentiment

Inside Basic White: 4" x 5 1/4"

- ◆ Use an embossing folder to emboss the 4½" x 5¾" mat
- Glue embossed mat to card front
- ◆ Glue DSP strip to the strip of cardstock
- ◆ Glue cardstock strip to left edge of card front

◆ Stamp a sentiment on a Basic White Cardstock piece

measuring %" x 2 1/8" or a die cut of your choice

 Attach to card front using Stampin' Dimensionals or alue

- ◆ Add decorative die cuts
- ◆ Optional: Add brass butterflies