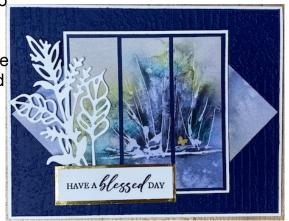

Cut one 3" x 3" piece of DSP into triangles by cutting across the diagonals. Glue 2 triangles to the embossed mat as shown.

Cut one 3" x 3" piece of DSP into strips that measure:

 $^{15}/_{16}$ " x 3" and glue them to the 3  $\frac{1}{8}$ " square piece of Night of Navy or coordinating cardstock of your choice Now Glue this square to the Basic White 3  $\frac{1}{4}$ " square

Attach this square to card base with Stampin' Dimensionals or glue so that it is centered between the triangles.

Add sentiment and die cuts BW: <sup>5</sup>/<sub>8</sub>" x 2 <sup>1</sup>/<sub>4</sub>" Gold: <sup>3</sup>/<sub>4</sub>" x 2 <sup>3</sup>/<sub>8</sub>"