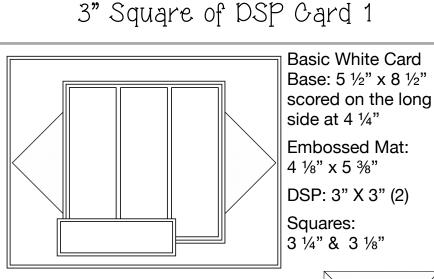

Cut one 3" x 3" piece of DSP into triangles by cutting across the diagonals. Glue 2 triangles to the embossed mat as shown.

Cut one 3" x 3" piece of DSP into strips that measure:

 $^{15}/_{16}$ " x 3" and glue them to the 3  $\frac{1}{8}$ " square piece of Night of Navy or coordinating cardstock of your choice Now Glue this square to the Basic White 3  $\frac{1}{4}$ " square

Attach this square to card base with Stampin' Dimensionals or glue so that it is centered between the triangles.

Add sentiment and die cuts BW: <sup>5</sup>/<sub>8</sub>" x 2 <sup>1</sup>/<sub>4</sub>" Gold: <sup>3</sup>/<sub>4</sub>" x 2 <sup>3</sup>/<sub>8</sub>"