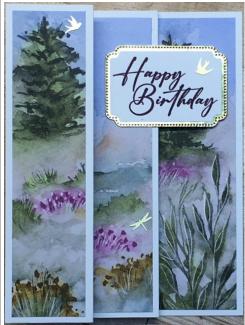

## Thoughtful Journeys Accordion Fold Card

\*Glue this side only

Basic White Card base: 6" x 12" scored on the long side at: 1 ½", 3", 5 ½" 8"

See Fig 1 and fold along the score lines making mountain and valley folds as indicated.

## Thoughtful Journeys Accordion Fold Card

Fig 1

Add a layered die cut for the sentiment or use your favorite punch.

Be sure to stamp your sentiment before glueing to the mat and/or card base.

\*Note: Glue only the left side of the sentiment piece to the middle section of the card base.

Optional: Decorate with the Adhesive Backed Dragonflies & Birds