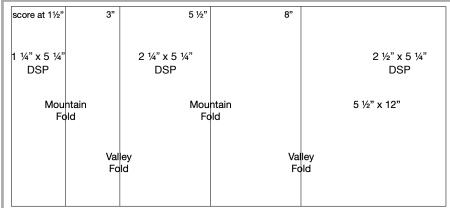

## Thoughtful Journeys Accordion Fold Card

\*Glue this side only

Basic White Card base: 6" x 12" scored on the long side at: 1 ½", 3", 5 ½" 8"

See Fig 1 and fold along the score lines making mountain and valley folds as indicated.

6" x 6" Designer Series Paper: Start by cutting the height of the DSP down to 5 ½" by taking ¾" off the top or bottom of the paper

Then make vertical cuts at 1 ¼" and 2 ¼" so that you have three pieces of DSP measuring:

1 ¼" x 5 ¼" 2 ¼" x 5 ¼" 2 ½" x 5 ¼"

Glue each piece of DSP to the card base starting with the smallest on the far left as indicated in Fig1

Note: The final piece of DSP will not be centered in the last section of the card base. It should be glued to the far right leaving a margin that matches the other sections.