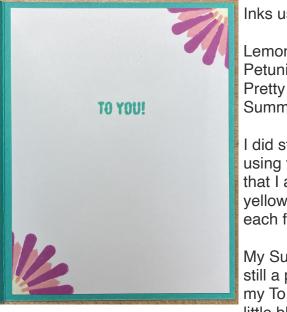

Cut a piece of Basic White for the inside:  $4^{\circ} \times 5 \frac{1}{4}^{\circ}$ Stamp it using the Round We Go stamps. Glue to the inside of the card base.

Inks used for inside:

Lemon Lolly Petunia Pop Pretty in Pink Summer Splash

I did stamp off once while using the Lemon Lolly so that I achieved a pale yellow for the center of each flower.

My Summer Splash was still a pretty juicy pad so my To You! came out a little blobby.