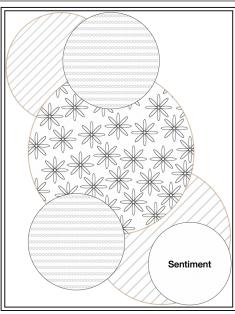

# Accordion Circle Card 1

Summer Splash Card Base:  $5 \frac{1}{2}$  x  $8 \frac{1}{2}$ scored on the long side at  $4 \frac{1}{4}$ 

Summer Splash Embossed Mat: 4 1/8" x 5 3/8"

All Circles are diecut using Round We Go dies

Cut as many or as few as you wish to decorate your card.

### NOTE:

For the Small Summer Splash daisies I combined the rounded edge die cut from DSP with the pointy ended daisy cut from card stock.

These were also mounted using 2 layers of Stampin' DiDimensionals to match the height of the accordion circle.

Watch my YouTube video for tips on making the accordion circle. <u>https://youtu.be/</u> <u>WBLn\_Hu\_ELo?</u> <u>si=qKJEaosnMRXI4PCw</u>