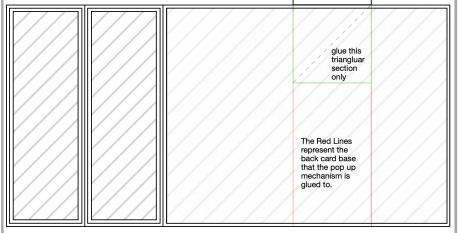

| Back Card Base Piece                                                                                         | ט                                 | Α                                                                                            |
|--------------------------------------------------------------------------------------------------------------|-----------------------------------|----------------------------------------------------------------------------------------------|
| C  4 1/4" x 8 1/2" scored on long side at 1 1/2" & 3"  Flip piece to orient the scored sections to the right | glue this triangluar section only | Glue goes on the front of this section and glues to the front section of the card base shown |
|                                                                                                              |                                   | below                                                                                        |

You glue the two card bases together by laying

the front on top of the back. They are only

attached by the "A" sections of each piece.

Front Card Base Piece

| goes on<br>the back<br>of this<br>section<br>and glues<br>to the<br>section of<br>the back<br>card base<br>shown | long side at 1 ½" & 3"  top view of card  B  C  Pink represents the front card base and the Green represents the back |
|------------------------------------------------------------------------------------------------------------------|-----------------------------------------------------------------------------------------------------------------------|
| shown<br>above                                                                                                   | card base.                                                                                                            |