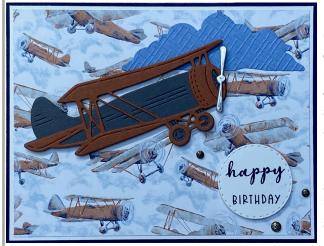

# Airplane Swiper Card 1

Night of Navy Card base: cut and score 2 pieces: 4 1/4" x 8 1/2" scored on long side at 1 1/2" & 3"

**D** piece is the swiper: 1 ½ x 2 ½" scored as shown below

Score the **D** piece by making a mark at the 1 ½" mark on the right side of the piece. Score from this mark to the bottom left hand corner.

This piece is attached to the **B** section of the Back Card Base piece. **Note** the **D** section will end up on the inside of the card.

It is glued only by the small triangular section below the score line.

Once you glue it to the **B** section you can fold along the score line.

**NOTE**: It folds across section **A** while the card base is flat but when you are ready to glue the card front to the card back, make sure section **D** is in the vertical position as shown in the picture on page 2.

# Airplane Swiper Card 2

Before glueing the card bases together. Attach piece D as explained on page one. At this time you can fold along the score lines so that the A and B section form a "z" fold (see the top view below).