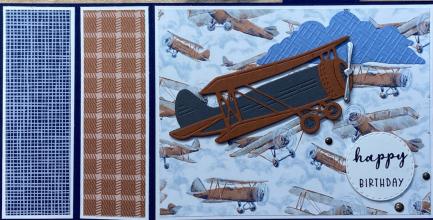

# Airplane Swiper Card 1

Night of Navy Card base: cut and score 2 pieces: 4 1/4" x 8 1/2" scored on long side at 1 1/2" & 3"

**D** piece is the swiper: 1 ½ x 2 ½" scored as shown below

Score the **D** piece by making a mark at the 1 ½" mark on the right side of the piece. Score from this mark to the bottom left hand corner.

This piece is attached to the **B** section of the Back Card Base piece. **Note** the **D** section will end up on the inside of the card.

It is glued only by the small triangular section below the score line.

Once you glue it to the **B** section you can fold along the score line.

**NOTE**: It folds across section **A** while the card base is flat but when you are ready to glue the card front to the card back, make sure section **D** is in the vertical position as shown in the picture on page 2.

# Airplane Swiper Card 2

Before glueing the card bases together. Attach piece D as explained on page one. At this time you can fold along the score lines so that the A and B section form a "z" fold (see the top view below).

| Back Card Base Piece                                                                                         | ט                                 | Α                                                                                            |
|--------------------------------------------------------------------------------------------------------------|-----------------------------------|----------------------------------------------------------------------------------------------|
| C  4 1/4" x 8 1/2" scored on long side at 1 1/2" & 3"  Flip piece to orient the scored sections to the right | glue this triangluar section only | Glue goes on the front of this section and glues to the front section of the card base shown |
|                                                                                                              |                                   | below                                                                                        |

You glue the two card bases together by laying

the front on top of the back. They are only

attached by the "A" sections of each piece.

Front Card Base Piece

| goes on<br>the back<br>of this<br>section<br>and glues<br>to the<br>section of<br>the back<br>card base<br>shown | long side at 1 ½" & 3"  top view of card  B  C  Pink represents the front card base and the Green represents the back |
|------------------------------------------------------------------------------------------------------------------|-----------------------------------------------------------------------------------------------------------------------|
| shown<br>above                                                                                                   | card base.                                                                                                            |