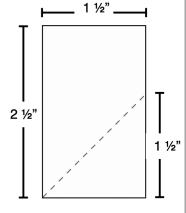

# Airplane Swiper Card 1

Night of Navy Card base: cut and score 2 pieces: 4 1/4" x 8 1/2" scored on long side at 1 1/2" & 3"

**D** piece is the swiper: 1 ½ x 2 ½" scored as shown below

Score the **D** piece by making a mark at the 1 ½" mark on the right side of the piece. Score from this mark to the bottom left hand corner.

This piece is attached to the **B** section of the Back Card Base piece. **Note** the **D** section will end up on the inside of the card.

It is glued only by the small triangular section below the score line.

Once you glue it to the **B** section you can fold along the score line.

**NOTE**: It folds across section **A** while the card base is flat but when you are ready to glue the card front to the card back, make sure section **D** is in the vertical position as shown in the picture on page 2.