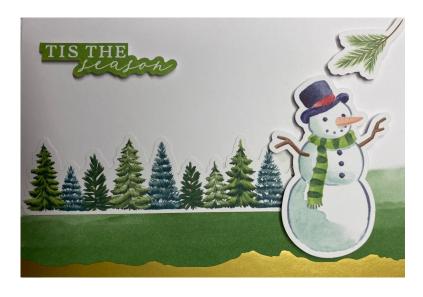

Joyful Images Mix & Match Ephemera Pack:

Reindeer Pinecone

Joyful Sayings Mix & Match Ephemera Pack:

**Christmas Wishes** 

Joyful Images Mix & Match Ephemera Pack:

\*Pine Bough \*Snowman Line of Trees

Joyful Sayings Mix & Match Ephemera Pack:

\*Tis the Season

\*mounted using Stampin' Dimensionals

Joyful Images Mix & Match Ephemera Pack:

\*Stocking

Joyful Sayings Mix & Match Ephemera Pack:

Season's Greetings

Joyful Images Mix & Match Ephemera Pack: