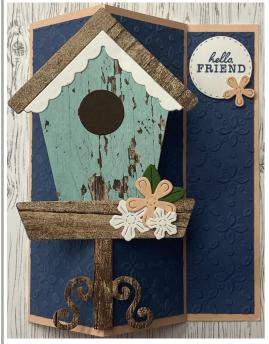

## Floating Birdhouse Card 2

Step 7: Glue
Basic White and
skinny Misty
Moonlight piece
inside the card as
shown.

Step 8: Stamp sentiment on circle and attach with a Stampin' Dimensional