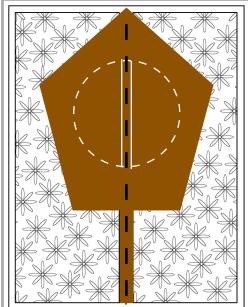

34" x 5 1/4"

All die cuts are from the Country Birdhouse Die cut set. The brown circle is a 3/4" circle punch.

Step 1: Make card base

Step 2: Fold along the score line in the middle of the card base front. Just enough to see the score line clearly. I have indicated this line with the black dashes.

Step 3: Punch 2 two inch circles from petal pink cardstock and fold each in half

Step 4: Glue each of these circles to the front of the card base on either side of the score line with their folds towards each other. (indicated by the white dotted circle above, the solid white line indicates the fold line)

Step 5: Glue Embossed Mats to either side of the middle score line on the front of the card. The mat should only cover the half of the circle that is glued to the card base. The top half of the circle should be above the mat.