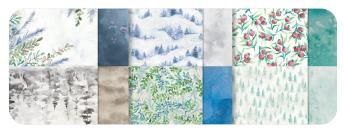

WINTER MEADOW 12" X 12" (30.5 X 30.5 CM) DESIGNER SERIES PAPER 162133 | <del>\$12.50</del> \$10.62

Visit stampinup.com and search by item number to see enlarged images and detailed product information.