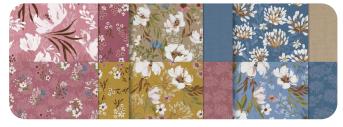

MEDITERRANEAN BLOOMS 12" X 12" (30.5 X 30.5 CM) DESIGNER SERIES PAPER 163284 | <del>\$12.50</del> \$10.62

COUNTRYSIDE INN 12" X 12" (30.5 X 30.5 CM) DESIGNER SERIES PAPER 161467 | <del>\$12.50</del> \$10.62