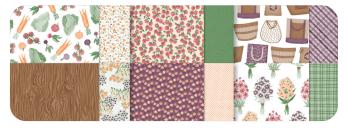

MEDITERRANEAN BLOOMS 12" X 12" (30.5 X 30.5 CM) DESIGNER SERIES PAPER 163284 | <del>\$12.50</del> \$10.62

COUNTRYSIDE INN 12" X 12" (30.5 X 30.5 CM) DESIGNER SERIES PAPER 161467 | <del>\$12.50</del> \$10.62

COUNTRY WOODS 12" X 12" (30.5 X 30.5 CM) DESIGNER SERIES PAPER 163393 | <del>\$12.50</del> \$10.62

LILY POND LANE 6" X 6" (15.2 X 15.2 CM) DESIGNER SERIES PAPER 163342 | <del>\$12.50</del> \$10.62

PERENNIAL LAVENDER 12" X 12" (30.5 X 30.5 CM) DESIGNER SERIES PAPER 162593 | <del>\$12.50</del> \$10.62