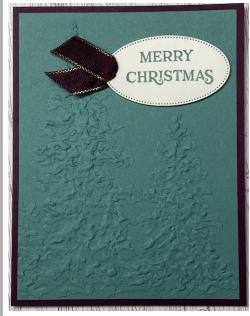

## All About Trees Card 2

Blackberry Bliss Card Base: 5 ½" x 8 ½" scored on the long side at 4 ¼"

Dry embossed Lost Lagoon 4" x 5 1/4"

Greetings of the Season Die cut for sentiment

Stampin' Dimensionals were used behind the sentiment.

2" piece of ribbon

The Painted Tree embossing folder has three trees on it. I lined up my Lost Lagoon piece from the bottom of the two trees on the far right of the embossing folder.

I don't think you can see it in the picture but I did brush over the trees using a Wink of Stella pen so that they had a little shimmer to them. Merry Christmas