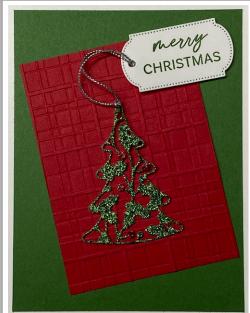

## All About Trees Card 1

Basic White Card Base: 5 ½" x 8 ½" scored on the long side at 4 ¼"

Garden Green Mat 4" x 5 1/4"

Real Red dry embossed mat 3" x 4"

Decorative Tree Die Cut

Greetings of the Season Die cut for sentiment

3" of cording or ribbon

Stampin' Dimensionals were used behind the sentiment.

The tree is only attached to the card with one small dot of glue so that the receiver of the card can gently pull the string out from the sentiment piece and hang the tree as an ornament.

The red glitter circles were punched using the Humble Home Punch.