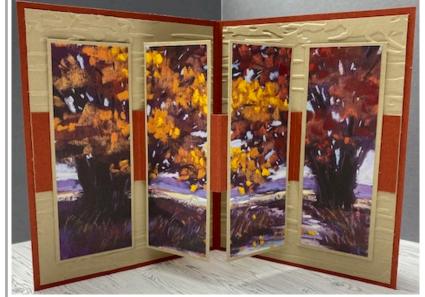

e Mat  $4 \frac{1}{8}$ " x  $5 \frac{3}{8}$ " Decorated with from the Autumn Expressions Bundle

Cut out all the pieces and assemble as shown in the pictures.

The Cajun craze strip for the inside of the card is glued to the edge of the crumb cake piece only on the two edges of the card. The middle two sections should be folded so that they form a mountain fold away from the center of the card base.

The Two middle DSP sections with Mat, are only glued to the cajun craze strip.

## Inside Accordion Display Card 2



Cajun Craze Strip: 1  $\frac{1}{2}$ " x 8  $\frac{1}{4}$ " scored at 2  $\frac{1}{8}$ ", 4  $\frac{1}{8}$ ", & 6  $\frac{1}{8}$ " (The center score is a mountain fold the other two are valley folds. Cut a 4" x 5  $\frac{1}{4}$ " piece of Very Vanilla for the back of the card.



stampwithtlc.com. Images @ 2024 Stampin' Upl

## Inside Accordion Display Card 3

## **Product List**

- Splendid Autumn 6" X 6" (15.2 X 15.2 Cm) Designer
  Series Paper [164173] \$12.50
- Autumn Expressions Bundle (English) [164056] \$51.25
- Leaf Fall 3 D Embossing Folder [159847] \$11.00
- Birch Wood 3 D Embossing Folder [164069] \$12.00
- Cajun Craze 8-1/2" X 11" Cardstock [119684] \$11.50
- Very Vanilla 8-1/2" X 11" Cardstock [101650] \$13.00
- Wild Wheat 8 1/2" X 11" Cardstock [161725] \$11.50
- Wild Wheat 3/8" (1 Cm) Rustic Striped Ribbon [164061] \$8.50
- Pecan Pie Classic Stampin' Pad [161665] \$9.00
- Early Espresso Classic Stampin' Pad [147114] \$9.00
- <u>Stampin' Dimensionals [104430] \$4.25</u>