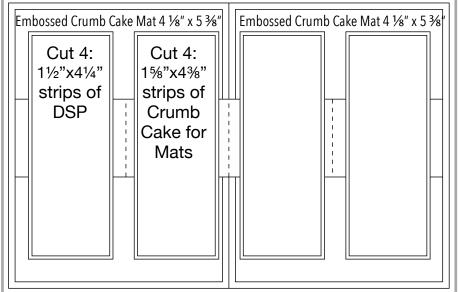

## Inside Accordion Display Card 1

Cajun Craze Card Base:  $5 \frac{1}{2}$ " x  $8 \frac{1}{2}$ " scored on the long side at  $4 \frac{1}{4}$ " Very Vanilla Mat 4" x  $5 \frac{1}{4}$ " Embossed Crumb Cake Mat  $4 \frac{1}{8}$ " x  $5 \frac{3}{8}$ " Decorated with from the Autumn Expressions Bundle

Cut out all the pieces and assemble as shown in the pictures.

The Cajun craze strip for the inside of the card is glued to the edge of the crumb cake piece only on the two edges of the card. The middle two sections should be folded so that they form a mountain fold away from the center of the card base.

The Two middle DSP sections with Mat, are only glued to the cajun craze strip.