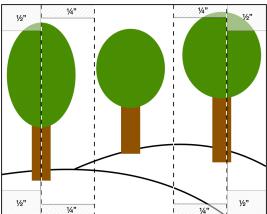

Decorate as you wish.

Start with a 4" x 5" piece of DSP. Cut into columns at: 34", 1 34", 3 14", & 4 14" You should now have 5 strips.

Trim  $\frac{1}{2}$ " off the top and bottom of the two  $\frac{3}{4}$ " wide strips.

Trim 1/4" off the top and bottom of the two 1" wide strips.

The middle strip should not need trimming.

NOTE: Do not trim just one side. You must cut from both ends to be able to center your picture.

stampwithtlc.com. Images © 2023 Stampin' Upl