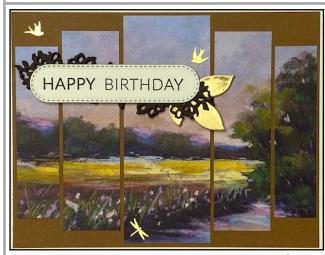

## Rectangular Mosaic Card 1

Very Vanilla Card Base:  $5\frac{1}{2}$ " x  $8\frac{1}{2}$ " scored on the long side at  $4\frac{1}{4}$ "

Pecan Pie Mat: 4 <sup>1</sup>/<sub>8</sub>" x 5 <sup>3</sup>/<sub>8</sub>"

DSP: 4" x 5" then follow directions below

Once all your pieces are cut, Glue the DSP rectangles to the Pecan Pie Mat. Be careful to line up your picture so that it lines up. There is a scant 1/8" gap between each piece and the side of the Pecan Pie mat.

Decorate as you wish.

Start with a 4" x 5" piece of DSP. Cut into columns at: 34", 1 34", 3 14", & 4 14" You should now have 5 strips.

Trim  $\frac{1}{2}$ " off the top and bottom of the two  $\frac{3}{4}$ " wide strips.

Trim 1/4" off the top and bottom of the two 1" wide strips.

The middle strip should not need trimming.

NOTE: Do not trim just one side. You must cut from both ends to be able to center your picture.

stampwithtlc.com. Images © 2023 Stampin' Upl