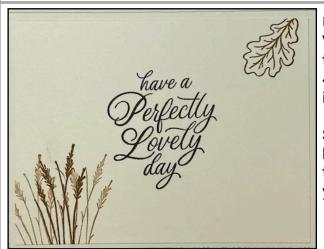

## Rectangular Mosaic Card 2

Use a piece of Very Vanilla cut to measure: 4" x 5 ¼" for the inside.

Stamp on it first before glueing it to the inside of your card.