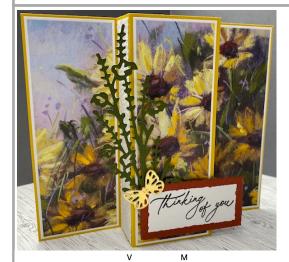

## Three Panel Display Card 1

Crushed Curry Card base:  $5 \frac{1}{2} \times 8 \frac{1}{2}$ " scored on the long side at:  $2 \frac{1}{8}$ ",  $3 \frac{3}{16}$ ",  $5 \frac{1}{4}$ ",  $8 6 \frac{5}{16}$ "

Basic White Pieces: 3 cut at: 2" x 5 3%"
2 cut at: 15/16" x 5 3%"
(I used an embossing folder on the 2 skinny pieces)

The V & M above the sketch represents Valley and Mountain folds. The two side panels fold behind the center section. Glue DSP to Basic White mats and glue mats to their respective sections. The two skinny basic white pieces of card stock are embossed with an embossing folder.