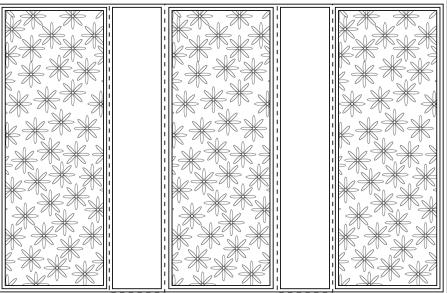

## Three Panel Display Card 2

| Designer Series<br>Paper:                                                    | This ¾"     | x 6" section not u | sed for card. |
|------------------------------------------------------------------------------|-------------|--------------------|---------------|
| Cut 3 sections<br>measuring 1%" x 51/4"                                      |             |                    |               |
| To the left is how I cut my 6" x 6" DSP                                      | 1 %" x 5 ¼" | 1 %" x 5 ¼"        | 1 %" x 5 ¼"   |
| I started by cutting off<br>the top 3/4" then I cut<br>each 1 %" wide piece. |             |                    | back of card  |
| HOPE IS A BEAUTIFUL THING THAT RUTTERS                                       |             |                    |               |