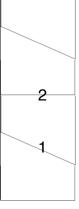

If you are making a stack of these cards and are using non directional DSP as I have then you can use the template to cut out 4 pieces using 1 piece of 4" x 12" DSP. See diagram on the right.

(1)Hold the template at the bottom of your 4" x 12" strip and cut along the diagonal. Then flip your template over matching the angle you just cut and (2) cut the straight edge. Then repeat.