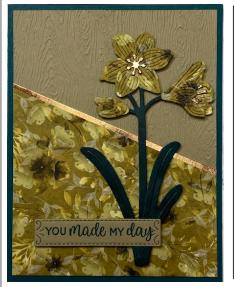

## Artful Amaryllis Card 1

- 1. Pretty Peacock Card Base: 5 ½" x 8 ½"scored on the long side at 4 ¼"
- 2. 4" x 5 1/4" Crumb Cake Cardstock embossed with the Timber embossing folder
- 3. DSP cut using the instructions on page 2.
- 4. Die cut Flowers and stems from DSP or Cardstock, assemble the flower and glue the pieces together Optional: Use Stampin' Dimensionals to attach it to the card.
- 5. Die cut a sentiment piece or cut a piece of Crumb Cake ½" x 2 ½" and stamp a sentiment on it.
- 6. Cut a piece of metallic cardstock ¼" x 4 ½" (You will trim off the excess). Run a bead of Tombow glue along the back of the DSP and once it dries it will be like a sticker and you can press it onto the metallic paper with out ruining the finish.
- 7. Assemble the rest of the card as shown in the picture.
- 8. Optional: use Stampin' Dimensionals on the back of the sentiment piece.

## Artful Amaryllis Card 2

If you are only making one card, cut a 4" x 5 1/4" piece of DSP. Use the template to cut the angle and use the extra piece to die cut the amaryllis flowers.

When printed, the bottom section of the template should measure 4".