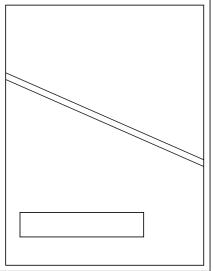

## Artful Amaryllis Card 2

If you are only making one card, cut a 4" x 5 1/4" piece of DSP. Use the template to cut the angle and use the extra piece to die cut the amaryllis flowers.

When printed, the bottom section of the template should measure 4".

If you are making a stack of these cards and are using non directional DSP as I have then you can use the template to cut out 4 pieces using 1 piece of 4" x 12" DSP. See diagram on the right.

(1)Hold the template at the bottom of your 4" x 12" strip and cut along the diagonal. Then flip your template over matching the angle you just cut and (2) cut the straight edge. Then repeat.