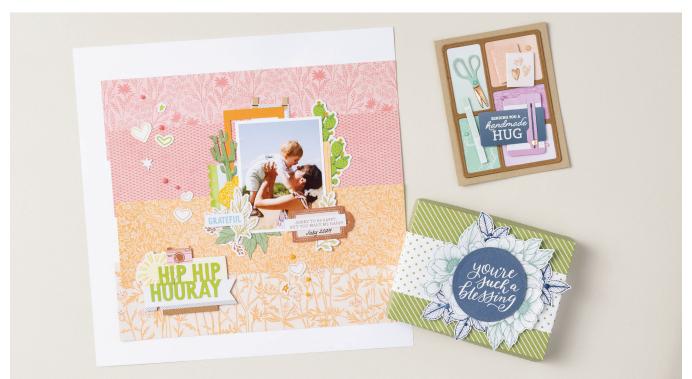

## DESIGNER SERIES PAPER Speciae Reease

Craft with three beautiful papers in fresh colors. Only available while supplies last!









12 sheets: 2 each of 6 double-sided designs.

Daffodil Delight, Flirty Flamingo, Granny Apple Green, Lemon Lime Twist, Peach Pie. 2. SERENE LOVE 12" X 12" (30.5 X 30.5 CM) DESIGNER SERIES PAPER 166261 | \$12.50

12 sheets: 2 each of 6 double-sided designs.

Lost Lagoon, Night of Navy, Old Olive.

3. SHADES & HUES 6" X 6" (15.2 X 15.2 CM) DESIGNER SERIES PAPER 166260 | \$12.50

48 sheets: 4 each of 12 double-sided designs.

Fresh Freesia, Misty Moonlight, Petal Pink, Pool Party.

CONTACT ME TO ORDER YOURS: