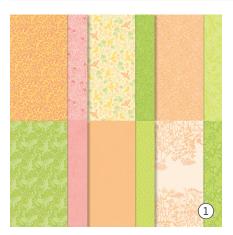

## DESIGNER SERIES PAPER Speciae Reease

Craft with three beautiful papers in fresh colors. Only available while supplies last!

12 sheets: 2 each of 6 double-sided designs.

Daffodil Delight, Flirty Flamingo, Granny Apple Green, Lemon Lime Twist, Peach Pie. 2. SERENE LOVE 12" X 12" (30.5 X 30.5 CM) DESIGNER SERIES PAPER 166261 | \$12.50