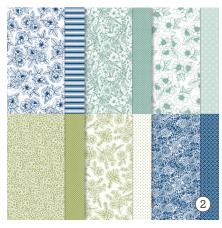

12 sheets: 2 each of 6 double-sided designs.

Lost Lagoon, Night of Navy, Old Olive.

3. SHADES & HUES 6" X 6" (15.2 X 15.2 CM) DESIGNER SERIES PAPER 166260 | \$12.50

48 sheets: 4 each of 12 double-sided designs.

Fresh Freesia, Misty Moonlight, Petal Pink, Pool Party.

CONTACT ME TO ORDER YOURS: