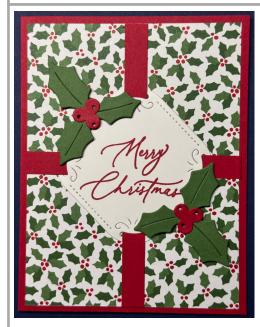

## Simple Present Card 1

Real Red Card Base: 5 ½" x 8 ½" scored on the long side at 4 ¼"

DSP 4" x 5 1/4"

Real Red ½" x 5 ¼" and ½" x 4"

Basic White for inside: 4" x 5 1/4"

Basic White Die cut with slits for ribbons.

Stamp the sentiment onto the white die cut. NOTE: The die cut is set on the diagonal on the card.

Weave red paper through the ribbon slits so that the 4" piece is horizontal and the 5 1/4" piece is vertical.

Glue all of this to the DSP and the DSP onto the Card base.