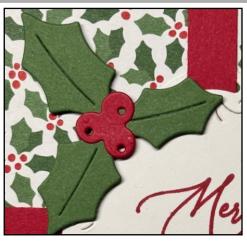

## Simple Present Card 2

Glue holly berries onto the holly leaves.

Use Stampin' Dimensionals or glue to attach the holly as shown.

Stamp a sentiment onto the inside white piece and glue to the inside of the card.