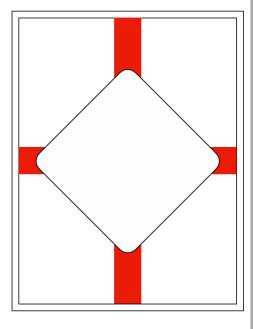

## Simple Present Card 1

Real Red Card Base: 5 ½" x 8 ½" scored on the long side at 4 ¼"

DSP 4" x 5 1/4"

Real Red ½" x 5 ¼" and ½" x 4"

Basic White for inside: 4" x 5 1/4"

Basic White Die cut with slits for ribbons.

Stamp the sentiment onto the white die cut. NOTE: The die cut is set on the diagonal on the card.

Weave red paper through the ribbon slits so that the 4" piece is horizontal and the 5 1/4" piece is vertical.

Glue all of this to the DSP and the DSP onto the Card base.