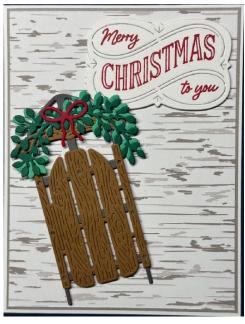

## Sophisticated Sled Card 1

Basic White Card Base: 5 ½" x 8 ½" scored on the long side at 4 ¼"

Smoky Slate 4 1/8" x 5 3/8"

DSP 4" x 5 1/4"

Glue Smoky Slate Mat and DSP to card front.

Assemble sled and leaves as shown in the picture using glue.

Attach Sled to the DSP using Stampin' Dimensionals or glue

Stamp a sentiment on the white die cut piece and attach to card front using glue or Stampin' Dimensionals.