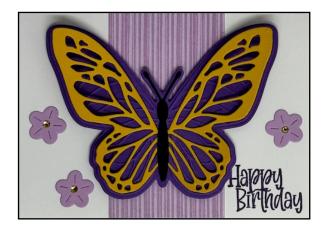

## Butterfly Note Card 2

Glue the center of the yellow die cut butterfly to the center of the purple butterfly so that the wings are free.

Glue the Butterfly body to the top of the yellow wings.

Attach the three flowers to the cardbase and add a rhinestone to the center of each flower.