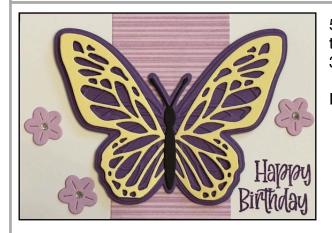

## Butterfly Note Card 1

5" x 7" scored on the long side at 3 ½"

DSP?x3½"

Stamp Sentiment in the bottom right hand corner of the note card.

Glue DSP to the center of the card.

Glue Embossed Butterfly to the card front.

Glue the center of the yellow die cut butterfly to the center of the purple butterfly so that the wings are free.

Glue the Butterfly body to the top of the yellow wings.

Attach the three flowers to the cardbase and add a rhinestone to the center of each flower.