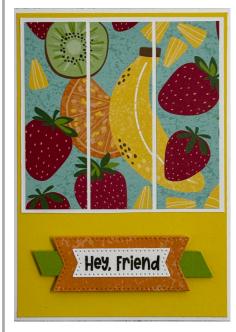

## Fruit Salad DSP Card 1

Glue Daffodil Yellow Mat to card front.

Glue DSP strips to the Basic White piece so that the 3 ¼" side is the width of the card.

Glue Basic White piece to the yellow mat.

Stamp on the Basic White Sentiment piece and glue to the orange banner.

Glue green strip behind the orange piece and then attach to the card front.

front.
stampwithtlc.com.

5" x 7" scored on the long side at 3 ½"

DSP 3" x 3" and then cut into three strips of ?" x 3"

Basic White Mat: 3 1/4" x 3 1/8"

Daffodil Delight Mat 3 3/8" x 4 7/8"

Cardstock strip 1/4" x ?

Sentiment piece is a diecut as well as the mat for the sentiment from the Stylish Shapes Die set.

Images © 2025 Stampin' Upl