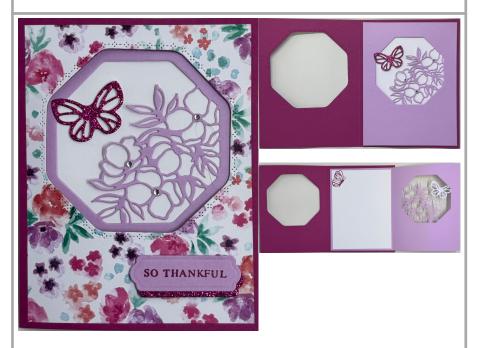

## Memorable Blooms Double Fold Card 1

Basic White Card Base: 5 ½" x 8 ½" scored on the long side at 4 ¼"

Inside Card Base: 5 1/4" x 8" scored on the long side at 4"

DSP: 4" x 5 1/4"

Sentiment Piece: Diecut or ½" x 1 ½"

Inside: 3 3/4" x 5"

- •Glue DSP to front of card base and then die cut the octagon from the front of the card base.
- •Temporarily place the inside card base inside the larger card base so that the fold is towards the right side of the card. Line up the lacy die cut in the center of the octagonal hole and secure with small piece of washi tape. Carefully remove the inside card base keeping the die in place. Die cut the lacy octagon from the front of the inside card base.
- •Glue the inside piece of white cardstock inside the smaller card base.
- •Glue the smaller card base inside the larger one so that the fold is on the right side and the octagons line up.
- •Stamp sentiment piece and glue to card base. Optional die cut another piece to shadow the sentiment piece.
- •Optional: Die cut a butterfly from glimmer cardstock and glue the tip of the wing to the outside of the lacy octagon.