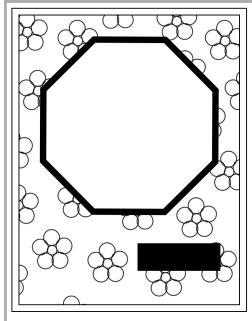

## Memorable Blooms Double Fold Card 1

Basic White Card Base: 5 ½" x 8 ½" scored on the long side at 4 ¼"

Inside Card Base: 5 1/4" x 8" scored on the long side at 4"

DSP: 4" x 5 1/4"

Sentiment Piece: Diecut or ½" x 1 ½"

Inside: 3 3/4" x 5"

- •Glue DSP to front of card base and then die cut the octagon from the front of the card base.
- •Temporarily place the inside card base inside the larger card base so that the fold is towards the right side of the card. Line up the lacy die cut in the center of the octagonal hole and secure with small piece of washi tape. Carefully remove the inside card base keeping the die in place. Die cut the lacy octagon from the front of the inside card base.
- •Glue the inside piece of white cardstock inside the smaller card base.
- •Glue the smaller card base inside the larger one so that the fold is on the right side and the octagons line up.
- •Stamp sentiment piece and glue to card base. Optional die cut another piece to shadow the sentiment piece.
- •Optional: Die cut a butterfly from glimmer cardstock and glue the tip of the wing to the outside of the lacy octagon.